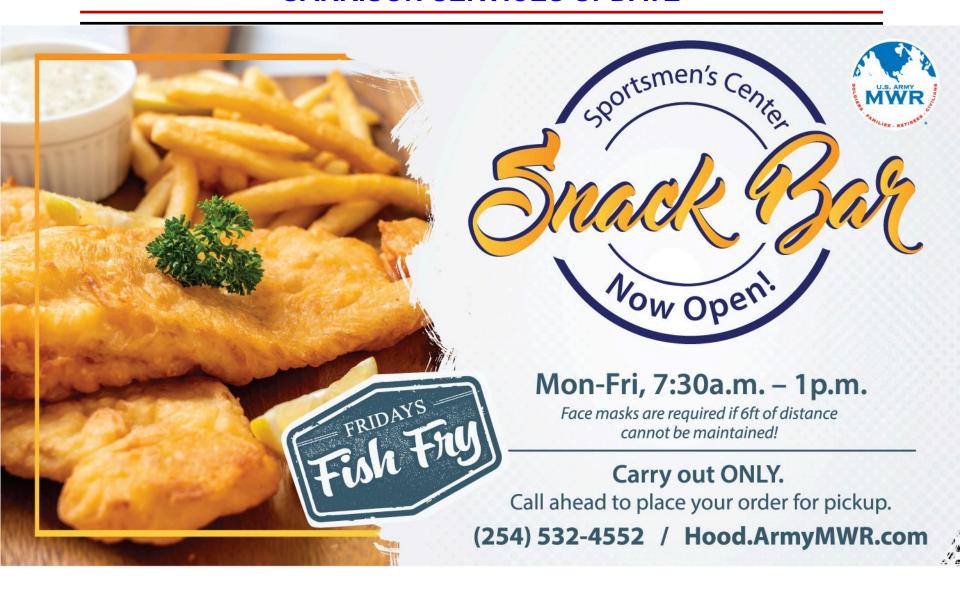

# The Courses of Clear Creek Bldg. 52381, Battalion Avenue

Now Open!

Daily Mon-Sun 7 am to 7 pm

254-287-4130

### "Safety Guidelines"

- One person per cart
  unless from the same household
- Carts are sanitized after each use
   will not have sand bottles or coolers
- Rental clubs will not be available
  - No chairs or bag stands will be on the driving range
- Snack Bar is closed, drinks and snacks are available in the Pro Shop

Hood.ArmyMWR.com

15 VERSION 2

254-287-4130