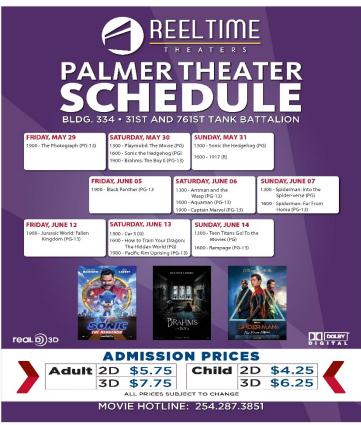

### **GARRISON SERVICES UPDATE**

➤ The Clear Creek and TJ Mills Food Courts have launched their curbside pick-up, and have reopened 25% of their seating.

➤ Palmer Theater resumed operation Friday, May 22\*