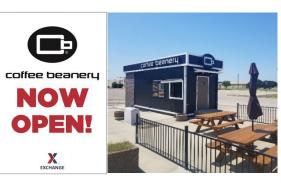

➤ Drive-Thru Coffee Beanery on Clear Creek by Class VI is now open! Monday-Saturday 0600-2000, Closed Sunday. Walk-up window also

available.