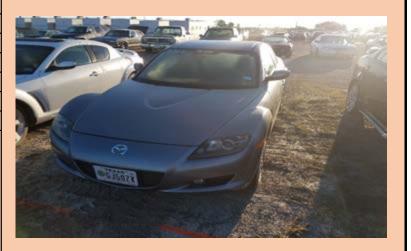

| Auction Number:       | 7017  |
|-----------------------|-------|
| Vehicle Year:         | 2004  |
| Vehicle Manufacturer: | MAZDA |
| Vehicle Model:        | RX8   |
| Milage:               | 73041 |
| Vehicle Cranks:       | YES   |
| Vehicle Starts:       | NO    |

| Auction Number:       | 7018  |
|-----------------------|-------|
| Vehicle Year:         | 2004  |
| Vehicle Manufacturer: | MAZDA |
| Vehicle Model:        | RX8   |
| Milage:               | 98107 |
| Vehicle Cranks:       | NO    |
| Vehicle Starts:       | NO    |
| HAS KEY               |       |

| Auction Number:       | 7019   |
|-----------------------|--------|
| Vehicle Year:         | 2004   |
| Vehicle Manufacturer: | MAZDA  |
| Vehicle Model:        | RX8    |
| Milage:               | 111585 |
| Vehicle Cranks:       | YES    |
| Vehicle Starts:       | NO     |
| HAS FUEL LEAK         |        |