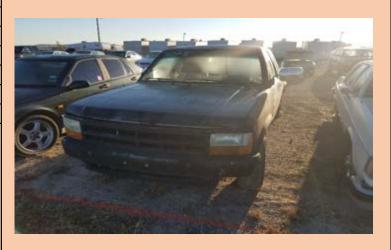

| Auction Number:       | 7012   |
|-----------------------|--------|
| Vehicle Year:         | 1999   |
| Vehicle Manufacturer: | DODGE  |
| Vehicle Model:        | DAKOTA |
| Milage:               | 153968 |
| Vehicle Cranks:       | YES    |
| Vehicle Starts:       | NO     |