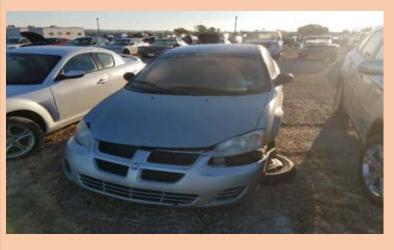

NO KEY

| Auction Number:       | 7009    |
|-----------------------|---------|
| Vehicle Year:         | 2005    |
| Vehicle Manufacturer: | DODGE   |
| Vehicle Model:        | STRATUS |
| Milage:               | 98948   |
| Vehicle Cranks:       | NO      |
| Vehicle Starts:       | NO      |