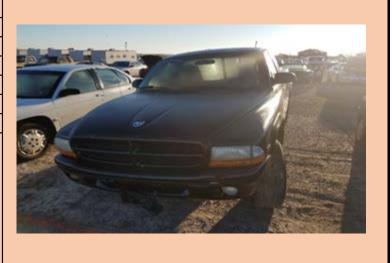

| Auction Number:       | 7006    |
|-----------------------|---------|
| Vehicle Year:         | 2002    |
| Vehicle Manufacturer: | DODGE   |
| Vehicle Model:        | DURANGO |
| Milage:               | 243553  |
| Vehicle Cranks:       | YES     |
| Vehicle Starts:       | NO      |