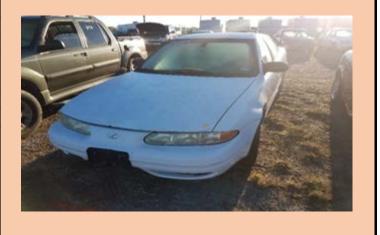

HASY KEY

| Auction Number:       | 7027       |
|-----------------------|------------|
| Vehicle Year:         | 2003       |
| Vehicle Manufacturer: | OLDSMOBILE |
| Vehicle Model:        | ALERO      |
| Milage:               | 100549     |
| Vehicle Cranks:       | YES        |
| Vehicle Starts:       | YES        |