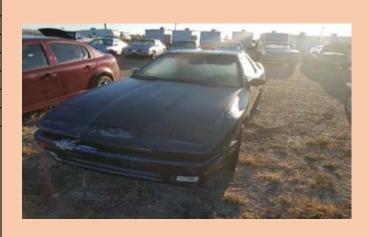

| Auction Number:       | 7017  |
|-----------------------|-------|
| Vehicle Year:         | 2004  |
| Vehicle Manufacturer: | MAZDA |
| Vehicle Model:        | RX8   |
| Milage:               | 73041 |
| Vehicle Cranks:       | YES   |
| Vehicle Starts:       | NO    |

| Auction Number:       | 7018  |
|-----------------------|-------|
| Vehicle Year:         | 2004  |
| Vehicle Manufacturer: | MAZDA |
| Vehicle Model:        | RX8   |
| Milage:               | 98107 |
| Vehicle Cranks:       | NO    |
| Vehicle Starts:       | NO    |
| HAS KEY               |       |

| Auction Number:       | 7019   |
|-----------------------|--------|
| Vehicle Year:         | 2004   |
| Vehicle Manufacturer: | MAZDA  |
| Vehicle Model:        | RX8    |
| Milage:               | 111585 |
| Vehicle Cranks:       | YES    |
| Vehicle Starts:       | NO     |
| HAS FUEL LEAK         |        |