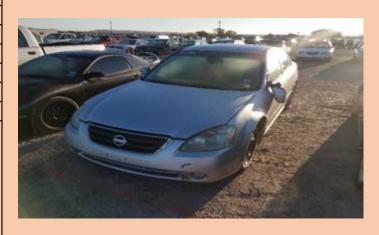

| Auction Number:       | 7002   |
|-----------------------|--------|
| Vehicle Year:         | 2002   |
| Vehicle Manufacturer: | NISSAN |
| Vehicle Model:        | ALTIMA |
| Milage:               | 155135 |
| Vehicle Cranks:       | YES    |
| Vehicle Starts:       | YES    |