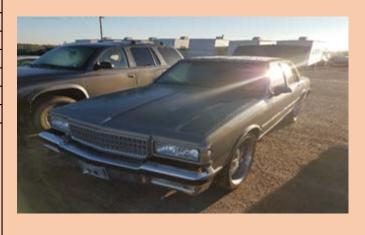

| Auction Number:       | 7051            |
|-----------------------|-----------------|
| Vehicle Year:         | 1988            |
| Vehicle Manufacturer: | CHEVROLET       |
| Vehicle Model:        | CAPRICE CLASSIC |
| Milage:               | 70422           |
| Vehicle Cranks:       | YES             |
| Vehicle Starts:       | NO              |