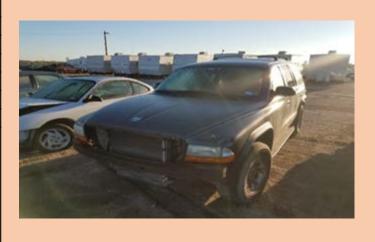

| Auction Number:       | 7006    |
|-----------------------|---------|
| Vehicle Year:         | 2002    |
| Vehicle Manufacturer: | DODGE   |
| Vehicle Model:        | DURANGO |
| Milage:               | 243553  |
| Vehicle Cranks:       | YES     |
| Vehicle Starts:       | NO      |