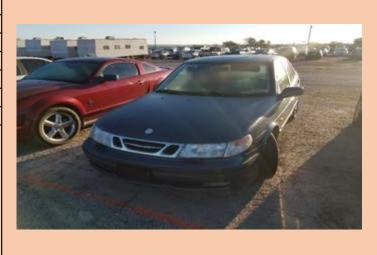

ENGINE INCOMPLETE

| Auction Number:       | 7024  |
|-----------------------|-------|
| Vehicle Year:         | 1999  |
| Vehicle Manufacturer: | SAAB  |
| Vehicle Model:        | 5-Sep |
| Milage:               | UNK   |
| Vehicle Cranks:       | UNK   |
| Vehicle Starts:       | UNK   |
|                       |       |