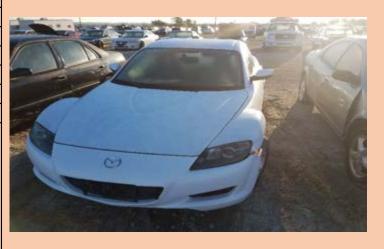

HAS KEY, HAS BREATHELIZER SYSTEM INSTALLED

| Auction Number:       | 7010  |
|-----------------------|-------|
| Vehicle Year:         | 2006  |
| Vehicle Manufacturer: | MAZDA |
| Vehicle Model:        | RX8   |
| Milage:               | 72322 |
| Vehicle Cranks:       | NO    |
| Vehicle Starts:       | NO    |
| HAS KEY               |       |