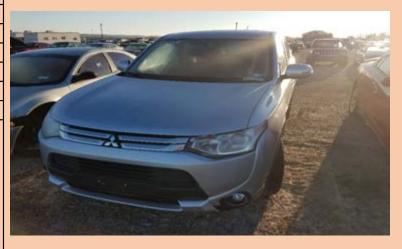

| Auction Number:       | 7008       |
|-----------------------|------------|
| Vehicle Year:         | 2014       |
| Vehicle Manufacturer: | MITSUBISHI |
| Vehicle Model:        | OUTLANDER  |
| Milage:               | 10740      |
| Vehicle Cranks:       | NO         |
| Vehicle Starts:       | NO         |
| NO VEV                |            |