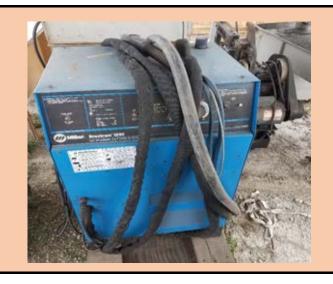

HAS NEVER BEEN USED BY THE FACILITY CONDITION OF EQUIPMENT IS UNKNOWN

| Auction Number:       | 8015          |
|-----------------------|---------------|
| Vehicle Year:         | UNKNOWN       |
| Vehicle Manufacturer: | MILLER        |
| Vehicle Model:        | SPECTRUM 1250 |
| Milage:               | NA            |
| Vehicle Cranks:       | NA            |
| Vehicle Starts:       | NA            |