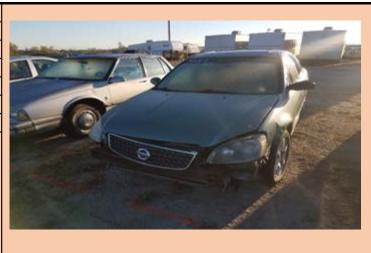

| Auction Number:       | 7002   |
|-----------------------|--------|
| Vehicle Year:         | 2002   |
| Vehicle Manufacturer: | NISSAN |
| Vehicle Model:        | ALTIMA |
| Milage:               | 155135 |
| Vehicle Cranks:       | YES    |
| Vehicle Starts:       | YES    |