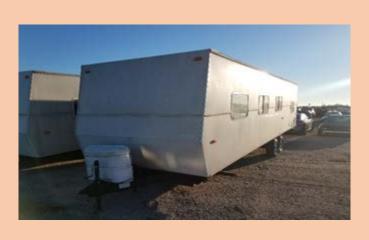

| Auction Number:       | 8009            |
|-----------------------|-----------------|
| Vehicle Year:         | 2005            |
| Vehicle Manufacturer: | MONACO          |
| Vehicle Model:        | HOLIDAY RAMBLER |
| Milage:               | NA              |
| Vehicle Cranks:       | NA              |
| Vehicle Starts:       | NA              |

PHOTO IS NOT ACTUAL TRAILER

| Auction Number:       | 8010            |
|-----------------------|-----------------|
| Vehicle Year:         | 2005            |
| Vehicle Manufacturer: | MONACO          |
| Vehicle Model:        | HOLIDAY RAMBLER |
| Milage:               | NA              |
| Vehicle Cranks:       | NA              |
| Vehicle Starts:       | NA              |