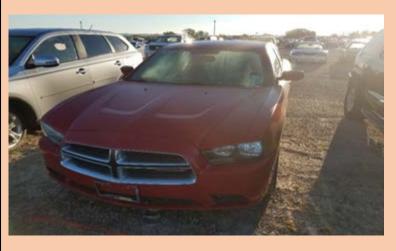

| Auction Number:       | 7007    |
|-----------------------|---------|
| Vehicle Year:         | 2012    |
| Vehicle Manufacturer: | DODGE   |
| Vehicle Model:        | CHARGER |
| Milage:               | 83270   |
| Vehicle Cranks:       | NO      |
| Vehicle Starts:       | NO      |
| HAS KEY               |         |