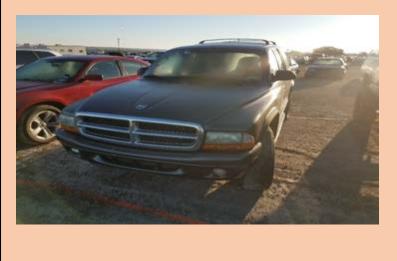

| Auction Number:       | 7006    |
|-----------------------|---------|
| Vehicle Year:         | 2002    |
| Vehicle Manufacturer: | DODGE   |
| Vehicle Model:        | DURANGO |
| Milage:               | 243553  |
| Vehicle Cranks:       | YES     |
| Vehicle Starts:       | NO      |