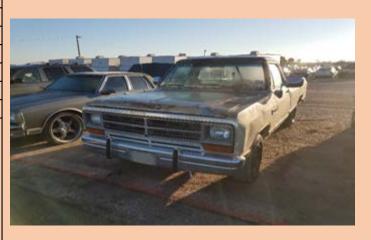

| Auction Number:       | 7012   |
|-----------------------|--------|
| Vehicle Year:         | 1999   |
| Vehicle Manufacturer: | DODGE  |
| Vehicle Model:        | DAKOTA |
| Milage:               | 153968 |
| Vehicle Cranks:       | YES    |
| Vehicle Starts:       | NO     |