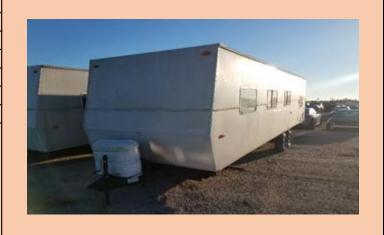

#### PHOTO IS NOT ACTUAL TRAILER

| Auction Number:       | 8006            |
|-----------------------|-----------------|
| Vehicle Year:         | 2005            |
| Vehicle Manufacturer: | MONACO          |
| Vehicle Model:        | HOLIDAY RAMBLER |
| Milage:               | NA              |
| Vehicle Cranks:       | NA              |
| Vehicle Starts:       | NA              |

PHOTO IS NOT ACTUAL TRAILER

| Auction Number:       | 8007            |
|-----------------------|-----------------|
| Vehicle Year:         | 2005            |
| Vehicle Manufacturer: | MONACO          |
| Vehicle Model:        | HOLIDAY RAMBLER |
| Milage:               | NA              |
| Vehicle Cranks:       | NA              |
| Vehicle Starts:       | NA              |

| Auction Number:       | 8009            |
|-----------------------|-----------------|
| Vehicle Year:         | 2005            |
| Vehicle Manufacturer: | MONACO          |
| Vehicle Model:        | HOLIDAY RAMBLER |
| Milage:               | NA              |
| Vehicle Cranks:       | NA              |
| Vehicle Starts:       | NA              |