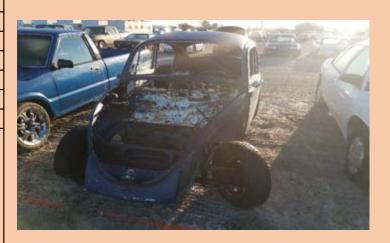

| 7014       |
|------------|
| UNKNOWN    |
| VOLKSWAGON |
| BEETLE     |
| UNKNOWN    |
| UNKNOWN    |
| UNKNOWN    |
|            |

| Auction Number:       | 7015   |
|-----------------------|--------|
| Vehicle Year:         | 1986   |
| Vehicle Manufacturer: | MAZDA  |
| Vehicle Model:        | B2000  |
| Milage:               | 225475 |
| Vehicle Cranks:       | NO     |
| Vehicle Starts:       | NO     |
|                       |        |