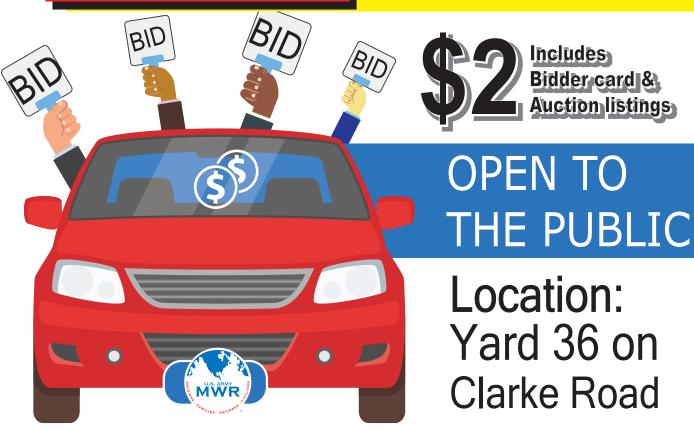

For additional information, please call 254-287-2725 • Hood.ArmyMWR.com

- REGISTRATION/LIST OF VEHICLES/BIDDER CARDS AVAILABLE DURING PREVIEW AT YARD 36 CLARKE RD, REGISTRATION COST IS \$2
- VIEWING STARTS NOVEMBER 12-26, Mon Fri 9 am 6 pm
- AUCTION STARTS 8 am, NOVEMBER 17. YOU MUST BE REGISTERED AND HAVE A BIDDER CARD TO BID ON VEHICLES.
- VEHICLES HAVE NOT BEEN WORKED ON. IF VEHICLE STATES CRANKS/START ON WINDSHIELD THIS MEANS JUMPER CABLES WERE APPLIED, AND IT CRANKED OVER...IT IS NOT IMPLIED THAT IT IS A RUNNING VEHICLE!
- ALL SALES FINAL, THE AUCTIONEER HAS THE FINAL WORD ON THE SALE!
- WINNING BIDS ARE LEGALLY BINDING CONTRACT, AND WINNING BIDS MUST BE PAID ON THE DAY OF AUCTION, REGARDLESS OF WHEN YOU PICK UP THE VEHICLE.
- WINNING BIDDER CAN PICK UP TITLE TRANSFER (SF-97) THE FOLLOWING WEEK AT THE SPROCKET AUTO SKILLS FACILITY Wed - Fri 12 NOON - 5 pm. MUST HAVE AUCTION INVOICE PRESENT TO PROCESS.
- WINNING BIDDERS FAILING TO PAY WILL BE CONSIDERED TO HAVE RENEGED ON THE SALE AND THE RENEGED VEHICLE WILL GO INTO THE NEXT AUCTION. THE RENEGED BIDDER WILL BE BANNED FROM FUTURE AUCTIONS.
- IT IS THE BUYER'S RESPONSIBILITY TO LOAD, TOW AND REMOVE VEHICLE. IT WILL BE PROHIBITED TO WORK ON A VEHICLE IN THE LOT. VEHICLES CAN BE REMOVED AFTER THE BIDDING IS COMPLETE.
- ANY VEHICLES NOT PICKED UP WITH IN 30 DAYS WILL BE CONSIDERED ABANDONED AND WILL BE PROCESSED IN ACCORDANCE WITH REGULATION DOD 4160.24M
- DFMWR RESERVES THE RIGHT TO WITHDRAW ANY VEHICLE PRIOR TO OR DURING THE AUCTION.
- ALL VEHICLES ARE SOLD "AS IS" WITH ABSOLUTELY NO WARRANTY OR GUARANTEE EXPRESSED OR IMPLIED. ALL DESCRIPTIONS, VERBAL OR WRITTEN, ARE GENERAL AND APPROXIMATE, AND DO NOT GUARANTEE QUALITY, CONDITION OR VALUE OF ITEMS SOLD. ALL SALES ARE FINAL.