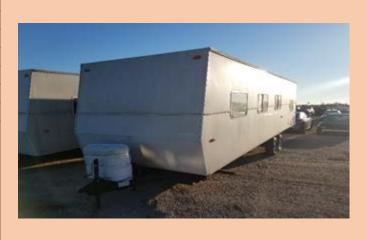

PHOTO IS NOT ACTUAL TRAILER

| Auction Number:       | 8004            |
|-----------------------|-----------------|
| Vehicle Year:         | 2005            |
| Vehicle Manufacturer: | MONACO          |
| Vehicle Model:        | HOLIDAY RAMBLER |
| Milage:               | NA              |
| Vehicle Cranks:       | NA              |
| Vehicle Starts:       | NA              |

| Auction Number:       | 8005            |
|-----------------------|-----------------|
| Vehicle Year:         | 2005            |
| Vehicle Manufacturer: | MONACO          |
| Vehicle Model:        | HOLIDAY RAMBLER |
| Milage:               | NA              |
| Vehicle Cranks:       | NA              |
| Vehicle Starts:       | NA              |