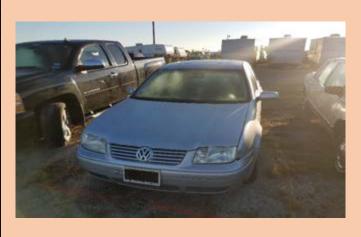

| Auction Number:       | 7059   |
|-----------------------|--------|
| Vehicle Year:         | 2002   |
| Vehicle Manufacturer: | VW     |
| Vehicle Model:        | JETTA  |
| Milage:               | 203651 |
| Vehicle Cranks:       | NO     |
| Vehicle Starts:       | NO     |
| NO WEN                |        |