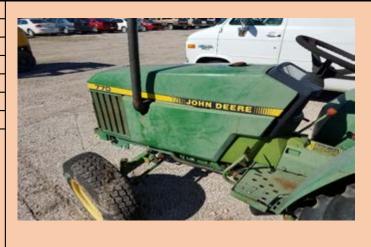

**BATTERY MISSING** 

| Auction Number:       | 8012        |
|-----------------------|-------------|
| Vehicle Year:         | UNKNOWN     |
| Vehicle Manufacturer: | JOHN DEERE  |
| Vehicle Model:        | 770 TRACTOR |
| HOURS:                | 837.6       |
| Vehicle Cranks:       | UNKNOWN     |
| Vehicle Starts:       | UNKNOWN     |