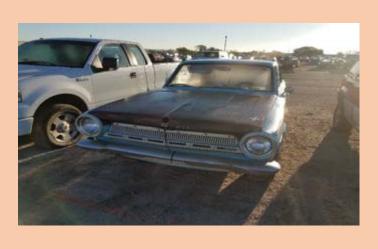

| Auction Number:       | 7040  |
|-----------------------|-------|
| Vehicle Year:         | 1963  |
| Vehicle Manufacturer: | DODGE |
| Vehicle Model:        | DART  |
| Milage:               | 1732  |
| Vehicle Cranks:       | NO    |
| Vehicle Starts:       | NO    |
| NO MOTOD NO VEV       |       |