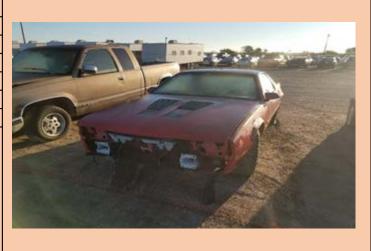

| Auction Number:       | 7048      |
|-----------------------|-----------|
| Vehicle Year:         | 1989      |
| Vehicle Manufacturer: | CHEVROLET |
| Vehicle Model:        | CAMARO    |
| Milage:               | 137072    |
| Vehicle Cranks:       | YES       |
| Vehicle Starts:       | NO        |