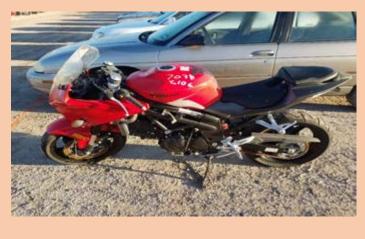

| Auction Number:       | 7031       |
|-----------------------|------------|
| Vehicle Year:         | 2014       |
| Vehicle Manufacturer: | HYOSUNG    |
| Vehicle Model:        | HY043E0647 |
| Milage:               | UNKNOWN    |
| Vehicle Cranks:       | NO         |
| Vehicle Starts:       | NO         |
| NO KEY                |            |