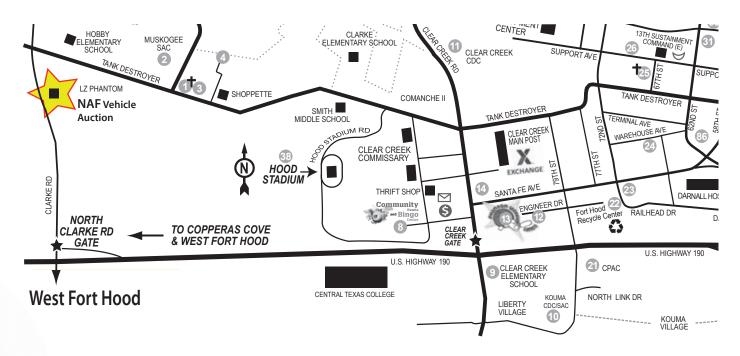

Early Registration: November 12-16
Yard 36, Clark Road and LZ Phantom Lane
Mon-Fri, 9am to 6pm

All SALES ARE FINAL, ALL ITEMS WILL BE SOLD!
"AS IS, WHERE IS, NO WARRANTY"

We Accept All Major Credit Cards

For additional information, please call 254-287-2725 • Hood.ArmyMWR.com

- REGISTRATION/LIST OF VEHICLES/BIDDER CARDS AVAILABLE DURING PREVIEW AT YARD 36 CLARKE RD, REGISTRATION COST IS \$2
- VIEWING STARTS NOVEMBER 12-26, Mon Fri 9 am 6 pm
- AUCTION STARTS 8 am, NOVEMBER 17. YOU MUST BE REGISTERED AND HAVE A BIDDER CARD TO BID ON VEHICLES.
- VEHICLES HAVE NOT BEEN WORKED ON. IF VEHICLE STATES CRANKS/START ON WINDSHIELD THIS MEANS JUMPER CABLES WERE APPLIED, AND IT CRANKED OVER...IT IS NOT IMPLIED THAT IT IS A RUNNING VEHICLE!
- ALL SALES FINAL, THE AUCTIONEER HAS THE FINAL WORD ON THE SALE!
- WINNING BIDS ARE LEGALLY BINDING CONTRACT, AND WINNING BIDS MUST BE PAID ON THE DAY OF AUCTION, REGARDLESS OF WHEN YOU PICK UP THE VEHICLE.
- WINNING BIDDER CAN PICK UP TITLE TRANSFER (SF-97) THE FOLLOWING WEEK AT THE SPROCKET AUTO SKILLS FACILITY Wed - Fri 12 NOON - 5 pm. MUST HAVE AUCTION INVOICE PRESENT TO PROCESS.
- WINNING BIDDERS FAILING TO PAY WILL BE CONSIDERED TO HAVE RENEGED ON THE SALE AND THE RENEGED VEHICLE WILL GO INTO THE NEXT AUCTION. THE RENEGED BIDDER WILL BE BANNED FROM FUTURE AUCTIONS.
- IT IS THE BUYER'S RESPONSIBILITY TO LOAD, TOW AND REMOVE VEHICLE. IT WILL BE PROHIBITED TO WORK ON A VEHICLE IN THE LOT. VEHICLES CAN BE REMOVED AFTER THE BIDDING IS COMPLETE.
- ANY VEHICLES NOT PICKED UP WITH IN 30 DAYS WILL BE CONSIDERED ABANDONED AND WILL BE PROCESSED IN ACCORDANCE WITH REGULATION DOD 4160.24M
- DFMWR RESERVES THE RIGHT TO WITHDRAW ANY VEHICLE PRIOR TO OR DURING THE AUCTION.
- ALL VEHICLES ARE SOLD "AS IS" WITH ABSOLUTELY NO WARRANTY OR GUARANTEE EXPRESSED OR IMPLIED. ALL DESCRIPTIONS, VERBAL OR WRITTEN, ARE GENERAL AND APPROXIMATE, AND DO NOT GUARANTEE QUALITY, CONDITION OR VALUE OF ITEMS SOLD. ALL SALES ARE FINAL.