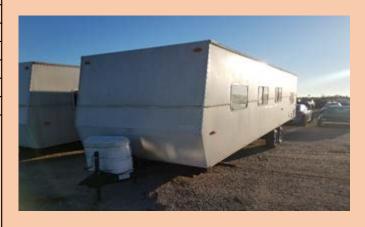

| Auction Number:       | 8001            |
|-----------------------|-----------------|
| Vehicle Year:         | 2005            |
| Vehicle Manufacturer: | MONACO          |
| Vehicle Model:        | HOLIDAY RAMBLER |
| Milage:               | NA              |
| Vehicle Cranks:       | NA              |
| Vehicle Starts:       | NA              |

| Auction Number:       | 8002            |
|-----------------------|-----------------|
| Vehicle Year:         | 2005            |
| Vehicle Manufacturer: | MONACO          |
| Vehicle Model:        | HOLIDAY RAMBLER |
| Milage:               | NA              |
| Vehicle Cranks:       | NA              |
| Vehicle Starts:       | NA              |

PHOTO IS NOT ACTUAL TRAILER

| Auction Number:       | 8003            |
|-----------------------|-----------------|
| Vehicle Year:         | 2005            |
| Vehicle Manufacturer: | MONACO          |
| Vehicle Model:        | HOLIDAY RAMBLER |
| Milage:               | NA              |
| Vehicle Cranks:       | NA              |
| Vehicle Starts:       | NA              |