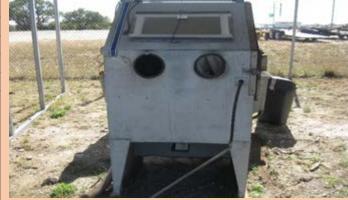

#### MISSING PARTS NEEDS REBUILT

| Auction Number:       | 8017        |
|-----------------------|-------------|
| Vehicle Year:         | UNKNOWN     |
| Vehicle Manufacturer: | UNKNOWN     |
| Vehicle Model:        | METAL LATHE |
| Milage:               | NA          |
| Vehicle Cranks:       | NA          |
| Vehicle Starts:       | NA          |