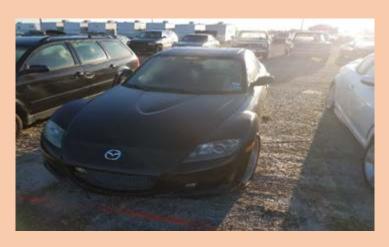

| Auction Number:       | 7019   |
|-----------------------|--------|
| Vehicle Year:         | 2004   |
| Vehicle Manufacturer: | MAZDA  |
| Vehicle Model:        | RX8    |
| Milage:               | 111585 |
| Vehicle Cranks:       | YES    |
| Vehicle Starts:       | NO     |
| HAS FUEL LEAK         |        |