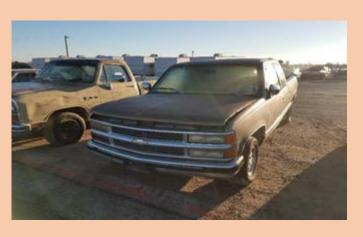

| Auction Number:       | 7005      |
|-----------------------|-----------|
| Vehicle Year:         | 1993      |
| Vehicle Manufacturer: | CHEVROLET |
| Vehicle Model:        | 1500      |
| Milage:               | 322956    |
| Vehicle Cranks:       | YES       |
| Vehicle Starts:       | YES       |
| venicie Starts.       | 1 L5      |