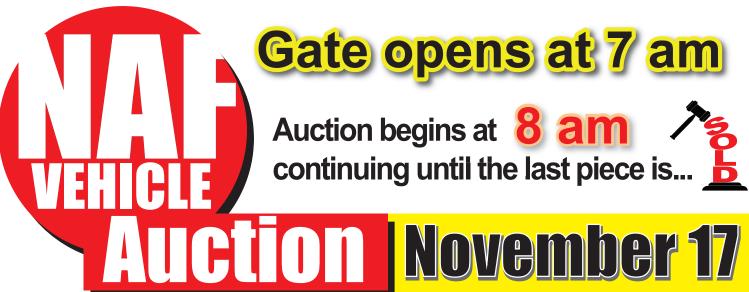

Early Registration: November 12-16
Yard 36, Clark Road and LZ Phantom Lane
Mon-Fri, 9am to 6pm

All SALES ARE FINAL, ALL ITEMS WILL BE SOLD!
"AS IS, WHERE IS, NO WARRANTY"

We Accept All Major Credit Cards

For additional information, please call 254-287-2725 • Hood.ArmyMWR.com

- REGISTRATION/LIST OF VEHICLES/BIDDER CARDS AVAILABLE DURING PREVIEW AT YARD 36 CLARKE RD, REGISTRATION COST IS \$2
- VIEWING STARTS NOVEMBER 12-26, Mon Fri 9 am 6 pm
- AUCTION STARTS 8 am, NOVEMBER 17. YOU MUST BE REGISTERED AND HAVE A BIDDER CARD TO BID ON VEHICLES.
- VEHICLES HAVE NOT BEEN WORKED ON. IF VEHICLE STATES CRANKS/START ON WINDSHIELD THIS MEANS JUMPER CABLES WERE APPLIED, AND IT CRANKED OVER...IT IS NOT IMPLIED THAT IT IS A RUNNING VEHICLE!
- ALL SALES FINAL, THE AUCTIONEER HAS THE FINAL WORD ON THE SALE!
- WINNING BIDS ARE LEGALLY BINDING CONTRACT, AND WINNING BIDS MUST BE PAID ON THE DAY OF AUCTION, REGARDLESS OF WHEN YOU PICK UP THE VEHICLE.
- WINNING BIDDER CAN PICK UP TITLE TRANSFER (SF-97) THE FOLLOWING WEEK AT THE SPROCKET AUTO SKILLS FACILITY Wed - Fri 12 NOON - 5 pm. MUST HAVE AUCTION INVOICE PRESENT TO PROCESS.
- WINNING BIDDERS FAILING TO PAY WILL BE CONSIDERED TO HAVE RENEGED ON THE SALE AND THE RENEGED VEHICLE WILL GO INTO THE NEXT AUCTION. THE RENEGED BIDDER WILL BE BANNED FROM FUTURE AUCTIONS.
- IT IS THE BUYER'S RESPONSIBILITY TO LOAD, TOW AND REMOVE VEHICLE. IT WILL BE PROHIBITED TO WORK ON A VEHICLE IN THE LOT. VEHICLES CAN BE REMOVED AFTER THE BIDDING IS COMPLETE.
- ANY VEHICLES NOT PICKED UP WITH IN 30 DAYS WILL BE CONSIDERED ABANDONED AND WILL BE PROCESSED IN ACCORDANCE WITH REGULATION DOD 4160.24M
- DFMWR RESERVES THE RIGHT TO WITHDRAW ANY VEHICLE PRIOR TO OR DURING THE AUCTION.
- ALL VEHICLES ARE SOLD "AS IS" WITH ABSOLUTELY NO WARRANTY OR GUARANTEE EXPRESSED OR IMPLIED. ALL DESCRIPTIONS, VERBAL OR WRITTEN, ARE GENERAL AND APPROXIMATE, AND DO NOT GUARANTEE QUALITY, CONDITION OR VALUE OF ITEMS SOLD. ALL SALES ARE FINAL.