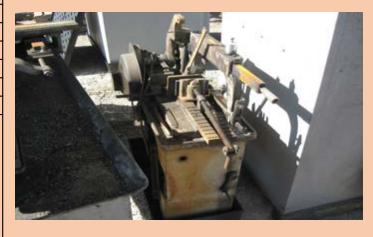

WORKED WHEN REMOVED FROM FACILITY MAY HAVE MISSING OR BROKEN PARTS

| Auction Number:       | 8018      |
|-----------------------|-----------|
| Vehicle Year:         | UNKNOWN   |
| Vehicle Manufacturer: | KELLER    |
| Vehicle Model:        | METAL SAW |
| Milage:               | NA        |
| Vehicle Cranks:       | NA        |
| Vehicle Starts:       | NA        |

WORKED WHEN REMOVED FROM FACILITY MAY HAVE MISSING OR BROKEN PARTS

| Auction Number:       | 8013       |
|-----------------------|------------|
| Vehicle Year:         | UNKNOWN    |
| Vehicle Manufacturer: | JOHN DEERE |
| Vehicle Model:        | F911 MOWER |
| Milage:               | NA         |
| Vehicle Cranks:       | UNKNOWN    |
| Vehicle Starts:       | UNKNOWN    |