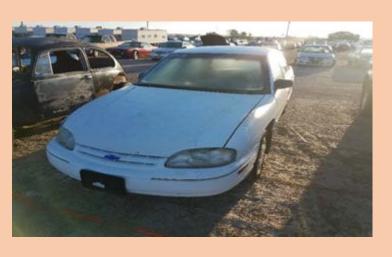

le Year:         | 1999    |
| Vehicle Manufacturer: | TOYOTA  |
| Vehicle Model:        | COROLLA |
| Milage:               | 182842  |
| Vehicle Cranks:       | YES     |
| Vehicle Starts:       | YES     |



| Auction Number:       | 7012   |
|-----------------------|--------|
| Vehicle Year:         | 1999   |
| Vehicle Manufacturer: | DODGE  |
| Vehicle Model:        | DAKOTA |
| Milage:               | 153968 |
| Vehicle Cranks:       | YES    |
| Vehicle Starts:       | NO     |



| Auction Number:       | 7013      |
|-----------------------|-----------|
| Vehicle Year:         | 1998      |
| Vehicle Manufacturer: | CHEVROLET |
| Vehicle Model:        | LUMINA    |
| Milage:               | 73446     |
| Vehicle Cranks:       | NO        |
| Vehicle Starts:       | NO        |



| 7014       |
|------------|
| UNKNOWN    |
| VOLKSWAGON |
| BEETLE     |
| UNKNOWN    |
| UNKNOWN    |
| UNKNOWN    |
|            |



| Auction Number:       | 7015   |
|-----------------------|--------|
| Vehicle Year:         | 1986   |
| Vehicle Manufacturer: | MAZDA  |
| Vehicle Model:        | B2000  |
| Milage:               | 225475 |
| Vehicle Cranks:       | NO     |
| Vehicle Starts:       | NO     |
|                       |        |





| Auction Number:       | 7016       |
|-----------------------|------------|
| Vehicle Year:         | 2007       |
| Vehicle Manufacturer: | MITSUBISHI |
| Vehicle Model:        | LANCER     |
| Milage:               | 76779      |
| Vehicle Cranks:       | NO         |
| Vehicle Starts:       | NO         |
| NO KEY                |