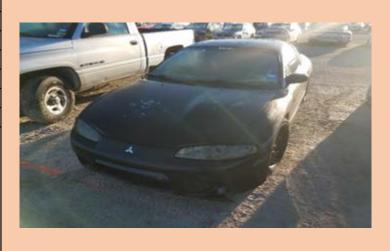

| Auction Number:       | 7003       |
|-----------------------|------------|
| Vehicle Year:         | 1999       |
| Vehicle Manufacturer: | MITSUBISHI |
| Vehicle Model:        | ECLIPSE    |
| Milage:               | 29387      |
| Vehicle Cranks:       | NO         |
| Vehicle Starts:       | NO         |