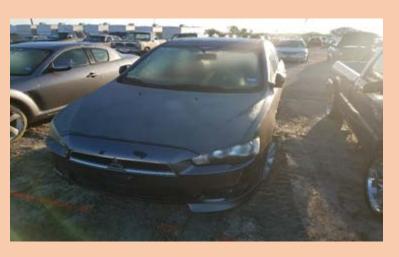

| Auction Number:       | 7016       |
|-----------------------|------------|
| Vehicle Year:         | 2007       |
| Vehicle Manufacturer: | MITSUBISHI |
| Vehicle Model:        | LANCER     |
| Milage:               | 76779      |
| Vehicle Cranks:       | NO         |
| Vehicle Starts:       | NO         |
| NO KEY                |            |