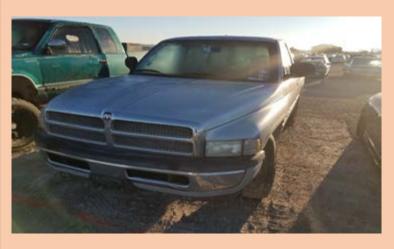

HAS KEY, DOOR HANDLES BRITTLE AND BROKEN

| Auction Number:       | 7004     |
|-----------------------|----------|
| Vehicle Year:         | 2000     |
| Vehicle Manufacturer: | DODGE    |
| Vehicle Model:        | RAM 1500 |
| Milage:               | 228138   |
| Vehicle Cranks:       | NO       |
| Vehicle Starts:       | NO       |
| HAS KEY               |          |