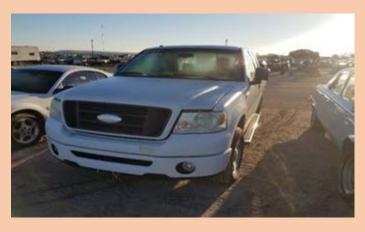

| Auction Number:       | 7041    |
|-----------------------|---------|
| Vehicle Year:         | 2006    |
| Vehicle Manufacturer: | FORD    |
| Vehicle Model:        | F150    |
| Milage:               | UNKNOWN |
| Vehicle Cranks:       | NO      |
| Vehicle Starts:       | NO      |
|                       |         |