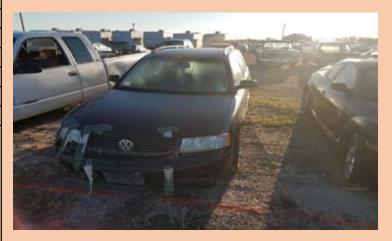

| Auction Number:       | 7020       |
|-----------------------|------------|
| Vehicle Year:         | 1999       |
| Vehicle Manufacturer: | VOLKSWAGON |
| Vehicle Model:        | PASSAT     |
| Milage:               | 158709     |
| Vehicle Cranks:       | YES        |
| Vehicle Starts:       | NO         |