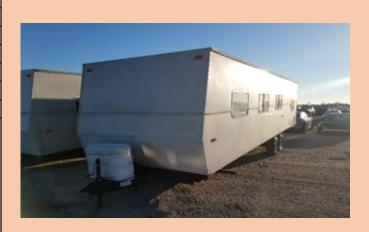

PHOTO IS NOT ACTUAL TRAILER

| Auction Number:       | 8004            |
|-----------------------|-----------------|
| Vehicle Year:         | 2005            |
| Vehicle Manufacturer: | MONACO          |
| Vehicle Model:        | HOLIDAY RAMBLER |
| Milage:               | NA              |
| Vehicle Cranks:       | NA              |
| Vehicle Starts:       | NA              |

| Auction Number:       | 8005            |
|-----------------------|-----------------|
| Vehicle Year:         | 2005            |
| Vehicle Manufacturer: | MONACO          |
| Vehicle Model:        | HOLIDAY RAMBLER |
| Milage:               | NA              |
| Vehicle Cranks:       | NA              |
| Vehicle Starts:       | NA              |