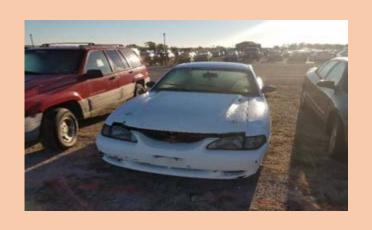

| Auction Number:       | 7038    |
|-----------------------|---------|
| Vehicle Year:         | 1998    |
| Vehicle Manufacturer: | FORD    |
| Vehicle Model:        | MUSTANG |
| Milage:               | 122369  |
| Vehicle Cranks:       | NO      |
| Vehicle Starts:       | NO      |
| TT A CLUTTER TO       |         |

HAS KEY

| Auction Number:       | 7039           |
|-----------------------|----------------|
| Vehicle Year:         | 1997           |
| Vehicle Manufacturer: | JEEP           |
| Vehicle Model:        | GRAND CHEROKEE |
| Milage:               | 249506         |
| Vehicle Cranks:       | YES            |
| Vehicle Starts:       | YES            |