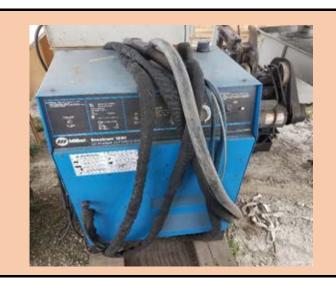

HAS NEVER BEEN USED BY THE FACILITY CONDITION OF EQUIPMENT IS UNKNOWN

| Auction Number:       | 8015          |
|-----------------------|---------------|
| Vehicle Year:         | UNKNOWN       |
| Vehicle Manufacturer: | MILLER        |
| Vehicle Model:        | SPECTRUM 1250 |
| Milage:               | NA            |
| Vehicle Cranks:       | NA            |
| Vehicle Starts:       | NA            |