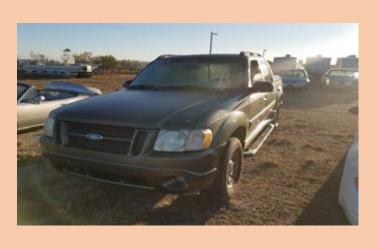

| Auction Number:       | 7028     |
|-----------------------|----------|
| Vehicle Year:         | 2003     |
| Vehicle Manufacturer: | FORD     |
| Vehicle Model:        | EXPLORER |
| Milage:               | 117846   |
| Vehicle Cranks:       | NO       |
| Vehicle Starts:       | NO       |
| SDORTTR AC            |          |