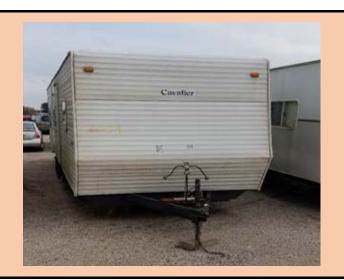

| Auction Number:       | 8008        |
|-----------------------|-------------|
| Vehicle Year:         | 2006        |
| Vehicle Manufacturer: | GULF STREAM |
| Vehicle Model:        | CAVALIER    |
| Milage:               | NA          |
| Vehicle Cranks:       | NA          |
| Vehicle Starts:       | NA          |