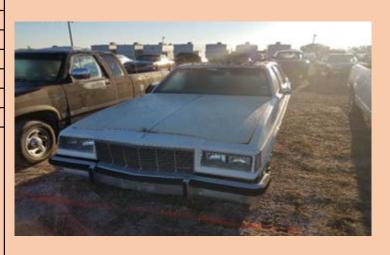

| Auction Number:       | 7055       |
|-----------------------|------------|
|                       | 7055       |
| Vehicle Year:         | 1984       |
| Vehicle Manufacturer: | OLDSMOBILE |
| Vehicle Model:        | REGAL?     |
| Milage:               | 89817      |
| Vehicle Cranks:       | YES        |
| Vehicle Starts:       | NO         |