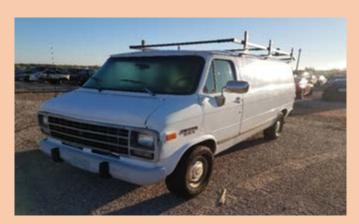

| Auction Number:       | 8011         |
|-----------------------|--------------|
| Vehicle Year:         | 1994         |
| Vehicle Manufacturer: | CHEVROLET    |
| Vehicle Model:        | CHEVY VAN 20 |
| Milage:               | 76047        |
| Vehicle Cranks:       | YES          |
| Vehicle Starts:       | YES          |
|                       |              |