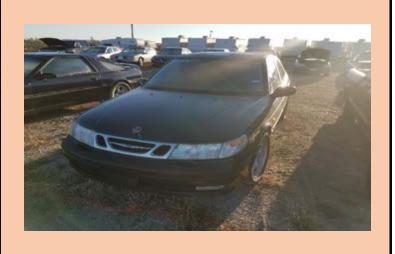

ENGINE INCOMPLETE

| Auction Number:       | 7024  |
|-----------------------|-------|
| Vehicle Year:         | 1999  |
| Vehicle Manufacturer: | SAAB  |
| Vehicle Model:        | 5-Sep |
| Milage:               | UNK   |
| Vehicle Cranks:       | UNK   |
| Vehicle Starts:       | UNK   |
|                       |       |