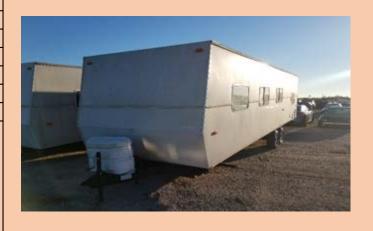

#### PHOTO IS NOT ACTUAL TRAILER

| Auction Number:       | 8006            |
|-----------------------|-----------------|
| Vehicle Year:         | 2005            |
| Vehicle Manufacturer: | MONACO          |
| Vehicle Model:        | HOLIDAY RAMBLER |
| Milage:               | NA              |
| Vehicle Cranks:       | NA              |
| Vehicle Starts:       | NA              |

PHOTO IS NOT ACTUAL TRAILER

| Auction Number:       | 8007            |
|-----------------------|-----------------|
| Vehicle Year:         | 2005            |
| Vehicle Manufacturer: | MONACO          |
| Vehicle Model:        | HOLIDAY RAMBLER |
| Milage:               | NA              |
| Vehicle Cranks:       | NA              |
| Vehicle Starts:       | NA              |