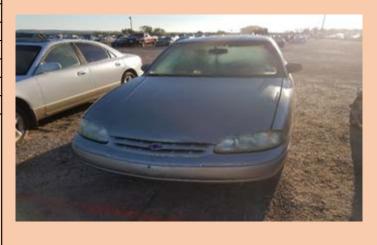

| Auction Number:       | 7033     |
|-----------------------|----------|
| Vehicle Year:         | 2002     |
| Vehicle Manufacturer: | MAZDA    |
| Vehicle Model:        | MILLENIA |
| Milage:               | 90708    |
| Vehicle Cranks:       | NO       |
| Vehicle Starts:       | NO       |
| HAS KEY               |          |