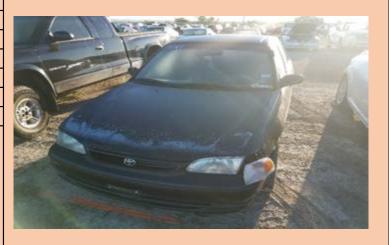

| Auction Number:       | 7011    |
|-----------------------|---------|
| Vehicle Year:         | 1999    |
| Vehicle Manufacturer: | TOYOTA  |
| Vehicle Model:        | COROLLA |
| Milage:               | 182842  |
| Vehicle Cranks:       | YES     |
| Vehicle Starts:       | YES     |