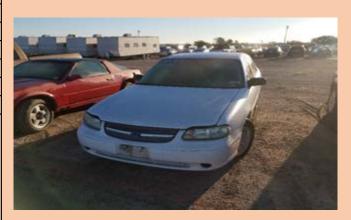

| Auction Number:       | 7047      |
|-----------------------|-----------|
| Vehicle Year:         | 2005      |
| Vehicle Manufacturer: | CHEVROLET |
| Vehicle Model:        | MALIBU    |
| Milage:               | 137203    |
| Vehicle Cranks:       | YES       |
| Vehicle Starts:       | YES       |