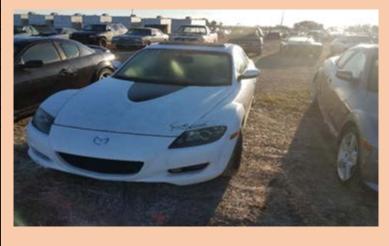

| Auction Number:       | 7018  |
|-----------------------|-------|
| Vehicle Year:         | 2004  |
| Vehicle Manufacturer: | MAZDA |
| Vehicle Model:        | RX8   |
| Milage:               | 98107 |
| Vehicle Cranks:       | NO    |
| Vehicle Starts:       | NO    |
| HAS KEY               |       |