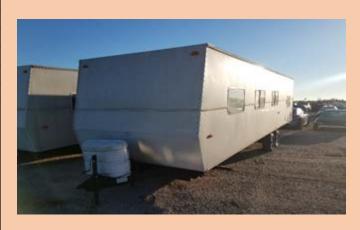

| Auction Number:       | 8001            |
|-----------------------|-----------------|
| Vehicle Year:         | 2005            |
| Vehicle Manufacturer: | MONACO          |
| Vehicle Model:        | HOLIDAY RAMBLER |
| Milage:               | NA              |
| Vehicle Cranks:       | NA              |
| Vehicle Starts:       | NA              |

| Auction Number:       | 8002            |
|-----------------------|-----------------|
| Vehicle Year:         | 2005            |
| Vehicle Manufacturer: | MONACO          |
| Vehicle Model:        | HOLIDAY RAMBLER |
| Milage:               | NA              |
| Vehicle Cranks:       | NA              |
| Vehicle Starts:       | NA              |

PHOTO IS NOT ACTUAL TRAILER

| Auction Number:       | 8003            |
|-----------------------|-----------------|
| Vehicle Year:         | 2005            |
| Vehicle Manufacturer: | MONACO          |
| Vehicle Model:        | HOLIDAY RAMBLER |
| Milage:               | NA              |
| Vehicle Cranks:       | NA              |
| Vehicle Starts:       | NA              |