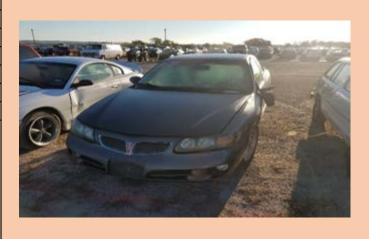

| Auction Number:       | 7037       |
|-----------------------|------------|
| Vehicle Year:         | 2002       |
| Vehicle Manufacturer: | PONTIAC    |
| Vehicle Model:        | BONNEVILLE |
| Milage:               | 115659     |
| Vehicle Cranks:       | NO         |
| Vehicle Starts:       | NO         |
| NO KEY                |            |