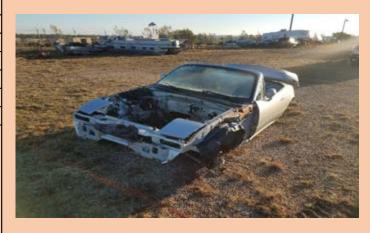

WRECKED, BODY ONLY

| Auction Number:       | 7030            |
|-----------------------|-----------------|
| Vehicle Year:         | 2006            |
| Vehicle Manufacturer: | HARLEY DAVIDSON |
| Vehicle Model:        | 883 SPROSTER    |
| Milage:               | UNKNOWN         |
| Vehicle Cranks:       | NO              |
| Vehicle Starts:       | NO              |
| NO KEN                |                 |