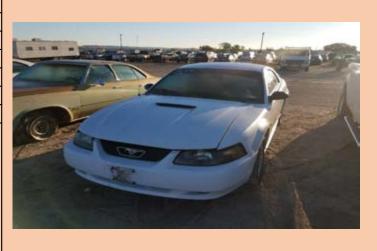

| Auction Number:       | 7038    |
|-----------------------|---------|
| Vehicle Year:         | 1998    |
| Vehicle Manufacturer: | FORD    |
| Vehicle Model:        | MUSTANG |
| Milage:               | 122369  |
| Vehicle Cranks:       | NO      |
| Vehicle Starts:       | NO      |
| TT A CLUTTER TO       |         |

HAS KEY

| Auction Number:       | 7039           |
|-----------------------|----------------|
| Vehicle Year:         | 1997           |
| Vehicle Manufacturer: | JEEP           |
| Vehicle Model:        | GRAND CHEROKEE |
| Milage:               | 249506         |
| Vehicle Cranks:       | YES            |
| Vehicle Starts:       | YES            |