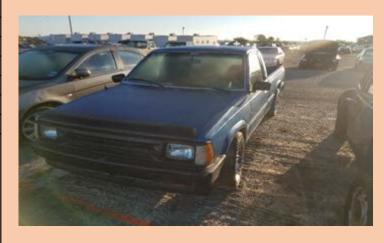

| Auction Number:       | 7005      |
|-----------------------|-----------|
| Vehicle Year:         | 1993      |
| Vehicle Manufacturer: | CHEVROLET |
| Vehicle Model:        | 1500      |
| Milage:               | 322956    |
| Vehicle Cranks:       | YES       |
| Vehicle Starts:       | YES       |
| venicie Starts.       | 1 L5      |