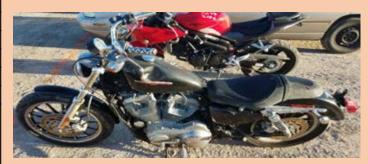

WRECKED, BODY ONLY

| Auction Number:       | 7030            |
|-----------------------|-----------------|
| Vehicle Year:         | 2006            |
| Vehicle Manufacturer: | HARLEY DAVIDSON |
| Vehicle Model:        | 883 SPROSTER    |
| Milage:               | UNKNOWN         |
| Vehicle Cranks:       | NO              |
| Vehicle Starts:       | NO              |
| NO KEN                |                 |