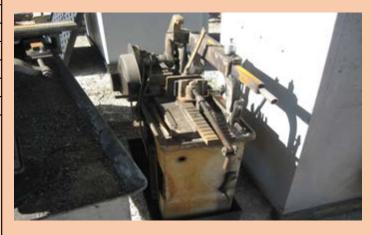

WORKED WHEN REMOVED FROM FACILITY MAY HAVE MISSING OR BROKEN PARTS

| Auction Number:       | 8018      |
|-----------------------|-----------|
| Vehicle Year:         | UNKNOWN   |
| Vehicle Manufacturer: | KELLER    |
| Vehicle Model:        | METAL SAW |
| Milage:               | NA        |
| Vehicle Cranks:       | NA        |
| Vehicle Starts:       | NA        |

WORKED WHEN REMOVED FROM FACILITY MAY HAVE MISSING OR BROKEN PARTS

| Auction Number:       | 8013       |
|-----------------------|------------|
| Vehicle Year:         | UNKNOWN    |
| Vehicle Manufacturer: | JOHN DEERE |
| Vehicle Model:        | F911 MOWER |
| Milage:               | NA         |
| Vehicle Cranks:       | UNKNOWN    |
| Vehicle Starts:       | UNKNOWN    |