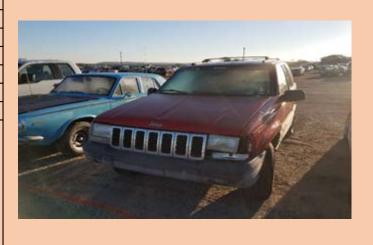

HAS KEY

| Auction Number:       | 7039           |
|-----------------------|----------------|
| Vehicle Year:         | 1997           |
| Vehicle Manufacturer: | JEEP           |
| Vehicle Model:        | GRAND CHEROKEE |
| Milage:               | 249506         |
| Vehicle Cranks:       | YES            |
| Vehicle Starts:       | YES            |