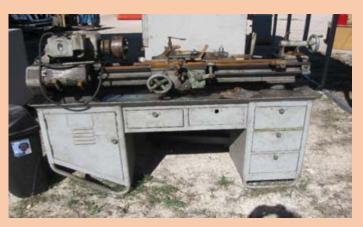

#### MISSING PARTS NEEDS REBUILT

| Auction Number:       | 8017        |
|-----------------------|-------------|
| Vehicle Year:         | UNKNOWN     |
| Vehicle Manufacturer: | UNKNOWN     |
| Vehicle Model:        | METAL LATHE |
| Milage:               | NA          |
| Vehicle Cranks:       | NA          |
| Vehicle Starts:       | NA          |