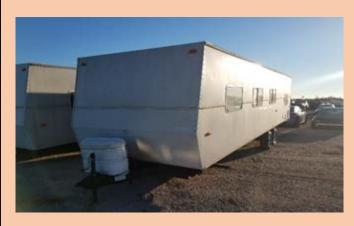

| Auction Number:       | 8001            |
|-----------------------|-----------------|
| Vehicle Year:         | 2005            |
| Vehicle Manufacturer: | MONACO          |
| Vehicle Model:        | HOLIDAY RAMBLER |
| Milage:               | NA              |
| Vehicle Cranks:       | NA              |
| Vehicle Starts:       | NA              |

| Auction Number:       | 8002            |
|-----------------------|-----------------|
| Vehicle Year:         | 2005            |
| Vehicle Manufacturer: | MONACO          |
| Vehicle Model:        | HOLIDAY RAMBLER |
| Milage:               | NA              |
| Vehicle Cranks:       | NA              |
| Vehicle Starts:       | NA              |

PHOTO IS NOT ACTUAL TRAILER

| Auction Number:       | 8003            |
|-----------------------|-----------------|
| Vehicle Year:         | 2005            |
| Vehicle Manufacturer: | MONACO          |
| Vehicle Model:        | HOLIDAY RAMBLER |
| Milage:               | NA              |
| Vehicle Cranks:       | NA              |
| Vehicle Starts:       | NA              |

PHOTO IS NOT ACTUAL TRAILER

| Auction Number:       | 8004            |
|-----------------------|-----------------|
| Vehicle Year:         | 2005            |
| Vehicle Manufacturer: | MONACO          |
| Vehicle Model:        | HOLIDAY RAMBLER |
| Milage:               | NA              |
| Vehicle Cranks:       | NA              |
| Vehicle Starts:       | NA              |

| Auction Number:       | 8005            |
|-----------------------|-----------------|
| Vehicle Year:         | 2005            |
| Vehicle Manufacturer: | MONACO          |
| Vehicle Model:        | HOLIDAY RAMBLER |
| Milage:               | NA              |
| Vehicle Cranks:       | NA              |
| Vehicle Starts:       | NA              |

#### PHOTO IS NOT ACTUAL TRAILER

| Auction Number:       | 8006            |
|-----------------------|-----------------|
| Vehicle Year:         | 2005            |
| Vehicle Manufacturer: | MONACO          |
| Vehicle Model:        | HOLIDAY RAMBLER |
| Milage:               | NA              |
| Vehicle Cranks:       | NA              |
| Vehicle Starts:       | NA              |

PHOTO IS NOT ACTUAL TRAILER

| Auction Number:       | 8007            |
|-----------------------|-----------------|
| Vehicle Year:         | 2005            |
| Vehicle Manufacturer: | MONACO          |
| Vehicle Model:        | HOLIDAY RAMBLER |
| Milage:               | NA              |
| Vehicle Cranks:       | NA              |
| Vehicle Starts:       | NA              |

| Auction Number:       | 8009            |
|-----------------------|-----------------|
| Vehicle Year:         | 2005            |
| Vehicle Manufacturer: | MONACO          |
| Vehicle Model:        | HOLIDAY RAMBLER |
| Milage:               | NA              |
| Vehicle Cranks:       | NA              |
| Vehicle Starts:       | NA              |

PHOTO IS NOT ACTUAL TRAILER

| Auction Number:       | 8010            |
|-----------------------|-----------------|
| Vehicle Year:         | 2005            |
| Vehicle Manufacturer: | MONACO          |
| Vehicle Model:        | HOLIDAY RAMBLER |
| Milage:               | NA              |
| Vehicle Cranks:       | NA              |
| Vehicle Starts:       | NA              |