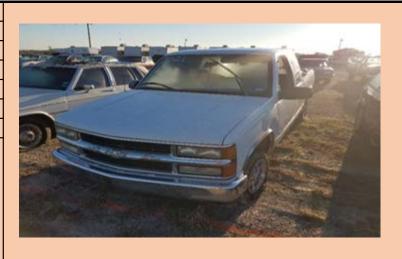

| Auction Number:       | 7005      |
|-----------------------|-----------|
| Vehicle Year:         | 1993      |
| Vehicle Manufacturer: | CHEVROLET |
| Vehicle Model:        | 1500      |
| Milage:               | 322956    |
| Vehicle Cranks:       | YES       |
| Vehicle Starts:       | YES       |
| venicie Starts.       | 1 L5      |