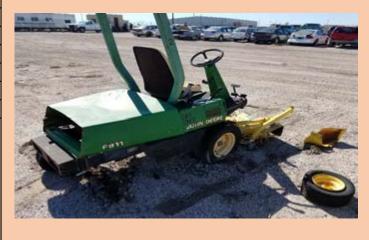

| Auction Number:       | 8013       |
|-----------------------|------------|
| Vehicle Year:         | UNKNOWN    |
| Vehicle Manufacturer: | JOHN DEERE |
| Vehicle Model:        | F911 MOWER |
| Milage:               | NA         |
| Vehicle Cranks:       | UNKNOWN    |
| Vehicle Starts:       | UNKNOWN    |

WORKED WHEN REMOVED FROM FACILITY MAY HAVE MISSING OR BROKEN PARTS

| Auction Number:       | 8013       |
|-----------------------|------------|
| Vehicle Year:         | UNKNOWN    |
| Vehicle Manufacturer: | JOHN DEERE |
| Vehicle Model:        | F911 MOWER |
| Milage:               | NA         |
| Vehicle Cranks:       | UNKNOWN    |
| Vehicle Starts:       | UNKNOWN    |