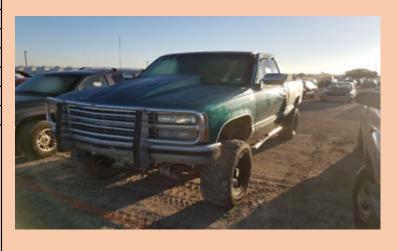

| Auction Number:       | 7005      |
|-----------------------|-----------|
| Vehicle Year:         | 1993      |
| Vehicle Manufacturer: | CHEVROLET |
| Vehicle Model:        | 1500      |
| Milage:               | 322956    |
| Vehicle Cranks:       | YES       |
| Vehicle Starts:       | YES       |
| venicie Starts.       | 1 L5      |