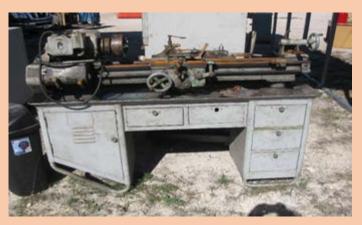

#### MISSING PARTS NEEDS REBUILT

| Auction Number:       | 8017        |
|-----------------------|-------------|
| Vehicle Year:         | UNKNOWN     |
| Vehicle Manufacturer: | UNKNOWN     |
| Vehicle Model:        | METAL LATHE |
| Milage:               | NA          |
| Vehicle Cranks:       | NA          |
| Vehicle Starts:       | NA          |