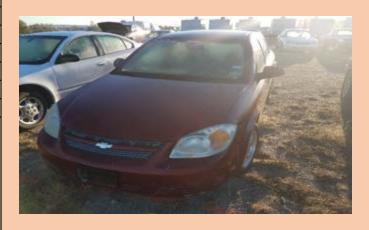

| 7025    |
|---------|
| 1987    |
| TOYOTA  |
| SUPRA   |
| UNKNOWN |
| NO      |
| NO      |
|         |

| Auction Number:       | 7026      |
|-----------------------|-----------|
| Vehicle Year:         | 2007      |
| Vehicle Manufacturer: | CHEVROLET |
| Vehicle Model:        | COBALT    |
| Milage:               | 101040    |
| Vehicle Cranks:       | NO        |
| Vehicle Starts:       | NO        |
| HACVVEV               |           |