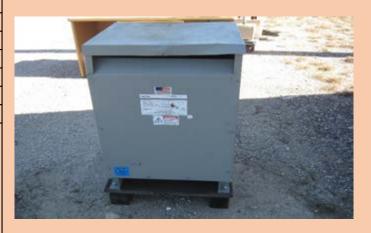

| Auction Number:       | 8014             |
|-----------------------|------------------|
| Vehicle Year:         | UNKNOWN          |
| Vehicle Manufacturer: | FEDERAL PACIFIC  |
| Vehicle Model:        | 36-B TRANSFORMER |
| Milage:               | NA               |
| Vehicle Cranks:       | NA               |
| Vehicle Starts:       | NA               |