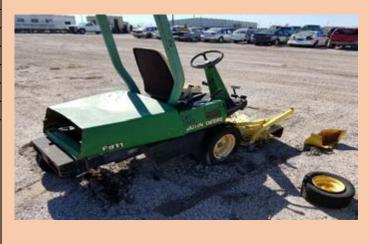

| Auction Number:       | 8013       |
|-----------------------|------------|
| Vehicle Year:         | UNKNOWN    |
| Vehicle Manufacturer: | JOHN DEERE |
| Vehicle Model:        | F911 MOWER |
| Milage:               | NA         |
| Vehicle Cranks:       | UNKNOWN    |
| Vehicle Starts:       | UNKNOWN    |