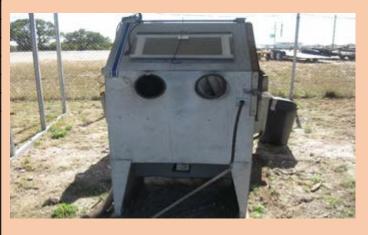

DC PLASMA CUTTER HAS
NEVER USED BY THE FACILITY
CONDITION OF EQUIPMENT UNKNOWN

| Auction Number:       | 8016          |
|-----------------------|---------------|
| Vehicle Year:         | UNKNOWN       |
| Vehicle Manufacturer: | SKAT BLAST    |
| Vehicle Model:        | MEDIA BLASTER |
| Milage:               | NA            |
| Vehicle Cranks:       | NA            |
| Vehicle Starts:       | NA            |