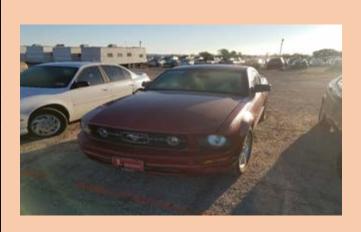

NO MOTOR, NO KEY

| Auction Number:       | 7042    |
|-----------------------|---------|
| Vehicle Year:         | 2000    |
| Vehicle Manufacturer: | FORD    |
| Vehicle Model:        | MUSTANG |
| Milage:               | 119635  |
| Vehicle Cranks:       | YES     |
| Vehicle Starts:       | YES     |