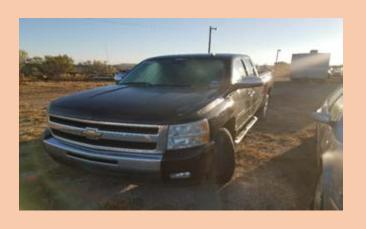

| Auction Number:       | 7060      |
|-----------------------|-----------|
| Vehicle Year:         | 2011      |
| Vehicle Manufacturer: | CHEVROLET |
| Vehicle Model:        | SILVERADO |
| Milage:               | 110791    |
| Vehicle Cranks:       | YES       |
| Vehicle Starts:       | NO        |