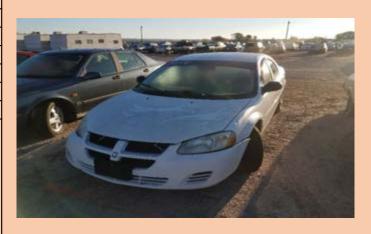

NO KEY

| Auction Number:       | 7009    |
|-----------------------|---------|
| Vehicle Year:         | 2005    |
| Vehicle Manufacturer: | DODGE   |
| Vehicle Model:        | STRATUS |
| Milage:               | 98948   |
| Vehicle Cranks:       | NO      |
| Vehicle Starts:       | NO      |

HAS KEY, HAS BREATHELIZER SYSTEM INSTALLED

| Auction Number:       | 7010  |
|-----------------------|-------|
| Vehicle Year:         | 2006  |
| Vehicle Manufacturer: | MAZDA |
| Vehicle Model:        | RX8   |
| Milage:               | 72322 |
| Vehicle Cranks:       | NO    |
| Vehicle Starts:       | NO    |
| HAS KEY               |       |