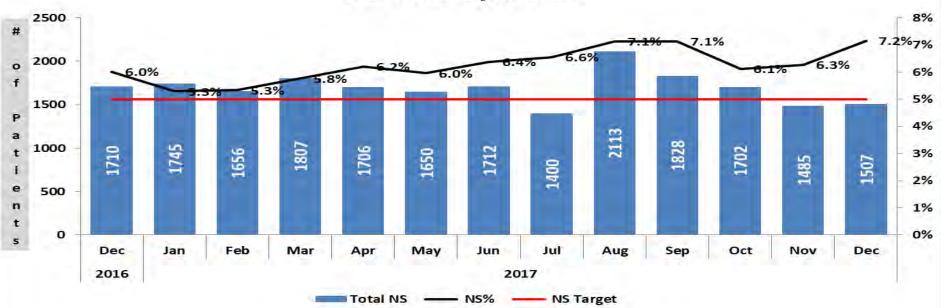

# By The Numbers

# Access to Care = Medically Ready Soldiers

# Fort Hood Readiness rates: Deployable 90.59% MRC 1/2 87.22% MRC 4 2.32 \*As of: 15 APR 18