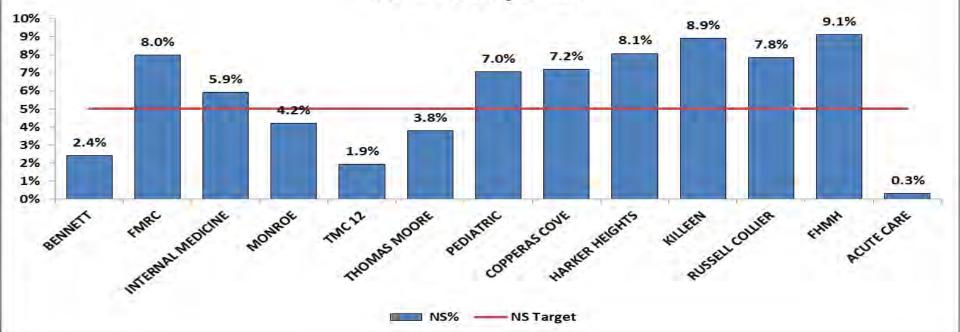

# By The Numbers

# Access to Care = Medically Ready Soldiers

# Fort Hood Readiness rates: Deployable 90.59% MRC 1/2 87.22% MRC 4 2.32 \*As of: 15 APR 18