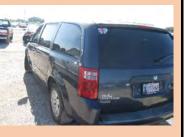

| Auction Number:       | 7133          |
|-----------------------|---------------|
| Vehicle Year:         | 2009          |
| Vehicle Manufacturer: | Dodge         |
| Vehicle Model:        | Grand Caravan |
| Milage:               | 55481         |
| Vehicle Cranks:       | Yes           |
| Vehicle Starts:       | Yes           |