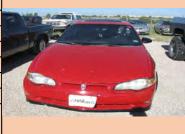

| Auction Number:       | 7139        |
|-----------------------|-------------|
| Vehicle Year:         | 2004        |
| Vehicle Manufacturer: | Chevy       |
| Vehicle Model:        | Monte Carlo |
| Milage:               | 102854      |
| Vehicle Cranks:       | Yes         |
| Vehicle Starts:       | Yes         |
|                       |             |