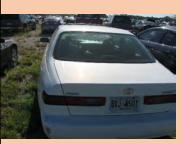

| Auction Number:       | 7117   |
|-----------------------|--------|
| Vehicle Year:         | 1998   |
| Vehicle Manufacturer: | Toyota |
| Vehicle Model:        | Camry  |
| Milage:               | 254799 |
| Vehicle Cranks:       | Yes    |
| Vehicle Starts:       | No     |
|                       |        |