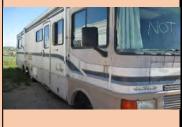

| Auction Number:       | 7162      |
|-----------------------|-----------|
| Vehicle Year:         | 1997      |
| Vehicle Manufacturer: | Fleetwood |
| Vehicle Model:        | Bounder   |
| Milage:               | NA        |
| Vehicle Cranks:       | Yes       |
| Vehicle Starts:       | No        |
|                       |           |