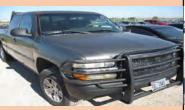

| Auction Number:       | 7103       |
|-----------------------|------------|
| Vehicle Year:         | 2008       |
| Vehicle Manufacturer: | Cheverolet |
| Vehicle Model:        | Colorado   |
| Milage: 39648         |            |
| Vehicle Cranks:       | Yes        |
| Vehicle Starts:       | Yes        |