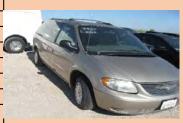

| Auction Number:       | 7144             |
|-----------------------|------------------|
| Vehicle Year:         | 2003             |
| Vehicle Manufacturer: | Chrysler         |
| Vehicle Model:        | Town and Country |
| Milage:               | 131665           |
| Vehicle Cranks:       | Yes              |
| Vehicle Starts:       | Yes              |
|                       |                  |