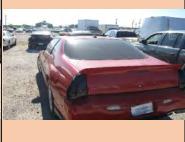

| Auction Number:       | 7139        |
|-----------------------|-------------|
| Vehicle Year:         | 2004        |
| Vehicle Manufacturer: | Chevy       |
| Vehicle Model:        | Monte Carlo |
| Milage:               | 102854      |
| Vehicle Cranks:       | Yes         |
| Vehicle Starts:       | Yes         |
|                       |             |