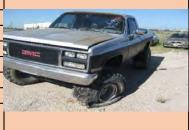

| Auction Number:       | 7166  |
|-----------------------|-------|
| Vehicle Year:         | 1981  |
| Vehicle Manufacturer: | GMC   |
| Vehicle Model:        |       |
| Milage:               | 34719 |
| Vehicle Cranks:       | Yes   |
| Vehicle Starts:       | Yes   |