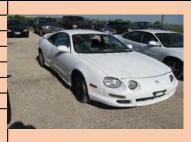

| Auction Number:       | 7117   |
|-----------------------|--------|
| Vehicle Year:         | 1998   |
| Vehicle Manufacturer: | Toyota |
| Vehicle Model:        | Camry  |
| Milage:               | 254799 |
| Vehicle Cranks:       | Yes    |
| Vehicle Starts:       | No     |
|                       |        |