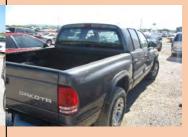

| Auction Number:       | 7140   |
|-----------------------|--------|
| Vehicle Year:         | 2003   |
| Vehicle Manufacturer: | Dodge  |
| Vehicle Model:        | Dakota |
| Milage:               | 75393  |
| Vehicle Cranks:       | Yes    |
| Vehicle Starts:       | Yes    |
|                       |        |