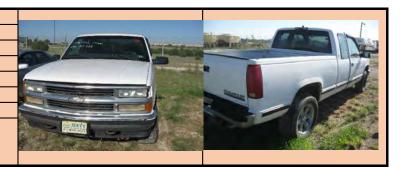

| Auction Number:       | 7124  |
|-----------------------|-------|
| Vehicle Year:         | 1986  |
| Vehicle Manufacturer: | Ford  |
| Vehicle Model:        | F150  |
| Milage:               | 95683 |
| Vehicle Cranks:       | Yes   |
| Vehicle Starts:       | No    |
|                       |       |