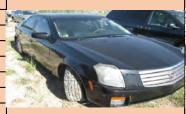

| Auction Number:       | 7121     |
|-----------------------|----------|
| Vehicle Year:         | 2003     |
| Vehicle Manufacturer: | Cadillac |
| Vehicle Model:        | CTS      |
| Milage:               | NA       |
| Vehicle Cranks:       | No       |
| Vehicle Starts:       | No       |
|                       |          |