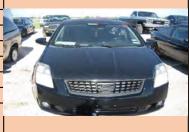

| Auction Number:       | 7160     |
|-----------------------|----------|
| Vehicle Year:         | 2007     |
| Vehicle Manufacturer: | Cadillac |
| Vehicle Model:        | CTS      |
| Milage:               | 168827   |
| Vehicle Cranks:       | No       |
| Vehicle Starts:       | No       |
|                       |          |