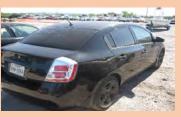

| Auction Number:       | 7160     |
|-----------------------|----------|
| Vehicle Year:         | 2007     |
| Vehicle Manufacturer: | Cadillac |
| Vehicle Model:        | CTS      |
| Milage:               | 168827   |
| Vehicle Cranks:       | No       |
| Vehicle Starts:       | No       |
|                       |          |