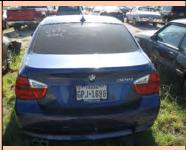

| Auction Number:       | 7115 |
|-----------------------|------|
| Vehicle Year:         | 2008 |
| Vehicle Manufacturer: | BMW  |
| Vehicle Model:        | 382i |
| Milage:               | NA   |
| Vehicle Cranks:       | NA   |
| Vehicle Starts:       | NA   |
|                       | ·    |