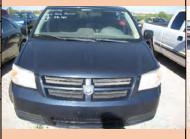

| Auction Number:       | 7133          |
|-----------------------|---------------|
| Vehicle Year:         | 2009          |
| Vehicle Manufacturer: | Dodge         |
| Vehicle Model:        | Grand Caravan |
| Milage:               | 55481         |
| Vehicle Cranks:       | Yes           |
| Vehicle Starts:       | Yes           |