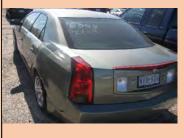

| Auction Number:       | 7134     |
|-----------------------|----------|
| Vehicle Year:         | 2004     |
| Vehicle Manufacturer: | Cadillac |
| Vehicle Model:        | СТ       |
| Milage:               | 122792   |
| Vehicle Cranks:       | Yes      |
| Vehicle Starts:       | Yes      |