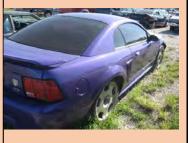

| Auction Number:       | 7113    |
|-----------------------|---------|
| Vehicle Year:         | 2001    |
| Vehicle Manufacturer: | Ford    |
| Vehicle Model:        | Mustang |
| Milage:               | 161322  |
| Vehicle Cranks:       | Yes     |
| Vehicle Starts:       | Yes     |
|                       |         |