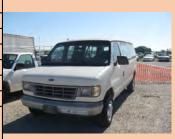

| Auction Number:       | 7163   |  |  |
|-----------------------|--------|--|--|
| Vehicle Year:         | 1994   |  |  |
| Vehicle Manufacturer: | Ford   |  |  |
| Vehicle Model:        | E350   |  |  |
| Milage:               | 162675 |  |  |
| Vehicle Cranks:       | Yes    |  |  |
| Vehicle Starts:       | Yes    |  |  |
|                       |        |  |  |