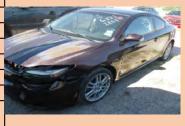

| Auction Number:       | 7101    |
|-----------------------|---------|
| Vehicle Year:         | 2000    |
| Vehicle Manufacturer: | Ford    |
| Vehicle Model:        | Contour |
| Milage:               | 86306   |
| Vehicle Cranks:       | Yes     |
| Vehicle Starts:       | No      |
|                       |         |