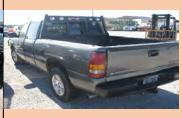

| Auction Number:       | 7104   |
|-----------------------|--------|
| Vehicle Year:         | 1987   |
| Vehicle Manufacturer: | Ford   |
| Vehicle Model:        | F 150  |
| Milage:               | 109358 |
| Vehicle Cranks:       | Yes    |
| Vehicle Starts:       | Yes    |