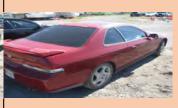

| 7135      |
|-----------|
| 1996      |
| Chevy     |
| Silverado |
| 161067    |
| Yes       |
| Yes       |
|           |

| Auction Number:       | 7136   |
|-----------------------|--------|
| Vehicle Year:         | 2001   |
| Vehicle Manufacturer: | Acura  |
| Vehicle Model:        | CL     |
| Milage:               | 192318 |
| Vehicle Cranks:       | No     |
| Vehicle Starts:       | No     |
|                       |        |