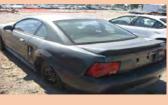

| Auction Number:       | 7113    |
|-----------------------|---------|
| Vehicle Year:         | 2001    |
| Vehicle Manufacturer: | Ford    |
| Vehicle Model:        | Mustang |
| Milage:               | 161322  |
| Vehicle Cranks:       | Yes     |
| Vehicle Starts:       | Yes     |
|                       |         |