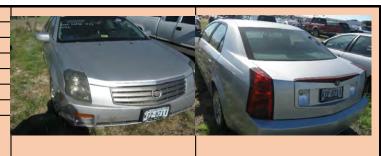

| Auction Number:       | 7121     |
|-----------------------|----------|
| Vehicle Year:         | 2003     |
| Vehicle Manufacturer: | Cadillac |
| Vehicle Model:        | CTS      |
| Milage:               | NA       |
| Vehicle Cranks:       | No       |
| Vehicle Starts:       | No       |
|                       |          |