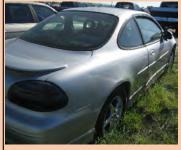

| Auction Number:       | 7106    |
|-----------------------|---------|
| Vehicle Year:         | 2001    |
| Vehicle Manufacturer: | Pontiac |
| Vehicle Model: Grand  |         |
| Milage:               | 116509  |
| Vehicle Cranks:       | Yes     |
| Vehicle Starts:       | Yes     |
|                       |         |