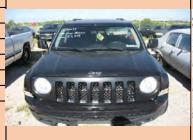

| Auction Number:       | 7131    |
|-----------------------|---------|
| Vehicle Year:         | 2011    |
| Vehicle Manufacturer: | Jeep    |
| Vehicle Model:        | Patriot |
| Milage:               | 57379   |
| Vehicle Cranks:       | Yes     |
| Vehicle Starts:       | Yes     |
|                       |         |