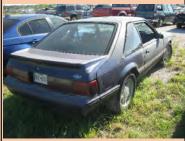

| Auction Number:       | 7114    |
|-----------------------|---------|
| Vehicle Year:         | 1993    |
| Vehicle Manufacturer: | Ford    |
| Vehicle Model:        | Mustang |
| Milage:               | 50438   |
| Vehicle Cranks:       | Yes     |
| Vehicle Starts:       | Yes     |
|                       |         |