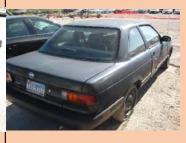

| Auction Number:       | 7102   |
|-----------------------|--------|
| Vehicle Year:         | 2004   |
| Vehicle Manufacturer: | Ford   |
| Vehicle Model: Musta  |        |
| Milage:               | 128436 |
| Vehicle Cranks:       | Yes    |
| Vehicle Starts:       | Yes    |
|                       |        |