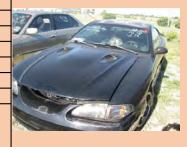

| Auction Number:       | 7102   |
|-----------------------|--------|
| Vehicle Year:         | 2004   |
| Vehicle Manufacturer: | Ford   |
| Vehicle Model: Musta  |        |
| Milage:               | 128436 |
| Vehicle Cranks:       | Yes    |
| Vehicle Starts:       | Yes    |
|                       |        |