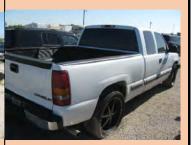

| Auction Number:       | 7132      |
|-----------------------|-----------|
| Vehicle Year:         | 1999      |
| Vehicle Manufacturer: | Chevy     |
| Vehicle Model:        | Silverado |
| Milage:               | NA        |
| Vehicle Cranks:       | Yes       |
| Vehicle Starts:       | Yes       |