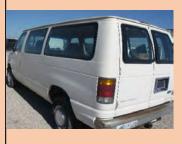

| Auction Number:       | 7163   |  |  |
|-----------------------|--------|--|--|
| Vehicle Year:         | 1994   |  |  |
| Vehicle Manufacturer: | Ford   |  |  |
| Vehicle Model:        | E350   |  |  |
| Milage:               | 162675 |  |  |
| Vehicle Cranks:       | Yes    |  |  |
| Vehicle Starts:       | Yes    |  |  |
|                       |        |  |  |