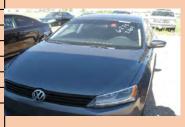

| Auction Number:       | 7141  |
|-----------------------|-------|
| Vehicle Year:         | 2011  |
| Vehicle Manufacturer: | VW    |
| Vehicle Model:        | Jetta |
| Milage:               | NA    |
| Vehicle Cranks:       | NA    |
| Vehicle Starts:       | Na    |
| No Key Made           |       |
|                       |       |