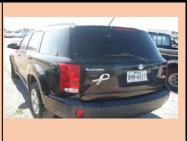

| Auction Number:       | 7121     |
|-----------------------|----------|
| Vehicle Year:         | 2003     |
| Vehicle Manufacturer: | Cadillac |
| Vehicle Model:        | CTS      |
| Milage:               | NA       |
| Vehicle Cranks:       | No       |
| Vehicle Starts:       | No       |
|                       |          |