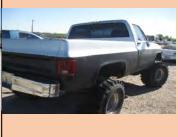

| Auction Number:       | 7166  |
|-----------------------|-------|
| Vehicle Year:         | 1981  |
| Vehicle Manufacturer: | GMC   |
| Vehicle Model:        |       |
| Milage:               | 34719 |
| Vehicle Cranks:       | Yes   |
| Vehicle Starts:       | Yes   |