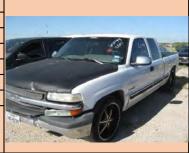

| Auction Number:       | 7132      |
|-----------------------|-----------|
| Vehicle Year:         | 1999      |
| Vehicle Manufacturer: | Chevy     |
| Vehicle Model:        | Silverado |
| Milage:               | NA        |
| Vehicle Cranks:       | Yes       |
| Vehicle Starts:       | Yes       |