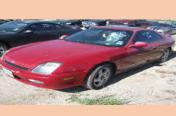

| Auction Number:            | 7110    |
|----------------------------|---------|
| Vehicle Year:              | 2002    |
| Vehicle Manufacturer: Chev |         |
| Vehicle Model:             | Sebring |
| Milage:                    | 127886  |
| Vehicle Cranks:            | Yes     |
| Vehicle Starts:            | Yes     |