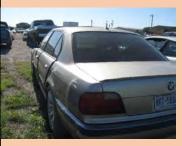

| Auction Number:       | 7115 |
|-----------------------|------|
| Vehicle Year:         | 2008 |
| Vehicle Manufacturer: | BMW  |
| Vehicle Model:        | 382i |
| Milage:               | NA   |
| Vehicle Cranks:       | NA   |
| Vehicle Starts:       | NA   |
|                       | ·    |