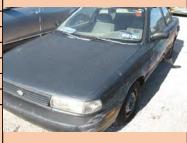

| Auction Number:       | 7101    |
|-----------------------|---------|
| Vehicle Year:         | 2000    |
| Vehicle Manufacturer: | Ford    |
| Vehicle Model:        | Contour |
| Milage:               | 86306   |
| Vehicle Cranks:       | Yes     |
| Vehicle Starts:       | No      |
|                       |         |