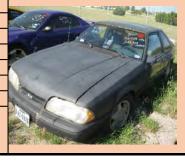

| Auction Number:       | 7114    |
|-----------------------|---------|
| Vehicle Year:         | 1993    |
| Vehicle Manufacturer: | Ford    |
| Vehicle Model:        | Mustang |
| Milage:               | 50438   |
| Vehicle Cranks:       | Yes     |
| Vehicle Starts:       | Yes     |
|                       |         |