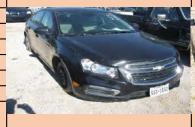

| Auctio+AB34:AJ190n Numb | 7152  |
|-------------------------|-------|
| Vehicle Year:           | 2015  |
| Vehicle Manufacturer:   | Chevy |
| Vehicle Model:          | Cruze |
| Milage:                 | 11822 |
| Vehicle Cranks:         | No    |
| Vehicle Starts:         | No    |
| No Key Made             |       |