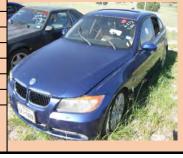

del:        | Mustang |
| Milage:               | 161322  |
| Vehicle Cranks:       | Yes     |
| Vehicle Starts:       | Yes     |
|                       |         |





| Auction Number:       | 7114    |
|-----------------------|---------|
| Vehicle Year:         | 1993    |
| Vehicle Manufacturer: | Ford    |
| Vehicle Model:        | Mustang |
| Milage:               | 50438   |
| Vehicle Cranks:       | Yes     |
| Vehicle Starts:       | Yes     |
|                       |         |





| Auction Number:       | 7115 |
|-----------------------|------|
| Vehicle Year:         | 2008 |
| Vehicle Manufacturer: | BMW  |
| Vehicle Model:        | 382i |
| Milage:               | NA   |
| Vehicle Cranks:       | NA   |
| Vehicle Starts:       | NA   |
|                       | ·    |





No Key Made

| Auction Number:       | 7116   | 7.5 (1) (1) |
|-----------------------|--------|-------------|
| Vehicle Year:         | 2008   |             |
| Vehicle Manufacturer: | Scion  |             |
| Vehicle Model:        | tC     |             |
| Milage:               | 103310 |             |
| Vehicle Cranks:       | No     |             |
| Vehicle Starts:       | No     |             |
|                       |        |             |
|                       |        |             |
|                       |        |             |

| Auction Number:       | 7117   |
|-----------------------|--------|
| Vehicle Year:         | 1998   |
| Vehicle Manufacturer: | Toyota |
| Vehicle Model:        | Camry  |
| Milage:               | 254799 |
| Vehicle Cranks:       | Yes