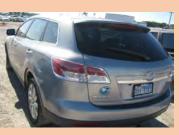

| Auction Number:       | 7111   |                  |
|-----------------------|--------|------------------|
| Vehicle Year:         | 2013   | the force of the |
| Vehicle Manufacturer: | Chevy  |                  |
| Vehicle Model:        | Impala |                  |
| Milage:               | 55322  |                  |
| Vehicle Cranks:       | Yes    |                  |
| Vehicle Starts:       | Yes    |                  |
|                       |        |                  |