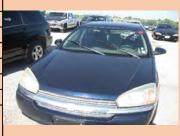

| Auction Number:       | 7101    |
|-----------------------|---------|
| Vehicle Year:         | 2000    |
| Vehicle Manufacturer: | Ford    |
| Vehicle Model:        | Contour |
| Milage:               | 86306   |
| Vehicle Cranks:       | Yes     |
| Vehicle Starts:       | No      |
|                       |         |