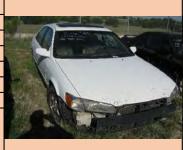

| Auction Number:       | 7117   |
|-----------------------|--------|
| Vehicle Year:         | 1998   |
| Vehicle Manufacturer: | Toyota |
| Vehicle Model:        | Camry  |
| Milage:               | 254799 |
| Vehicle Cranks:       | Yes    |
| Vehicle Starts:       | No     |
|                       |        |