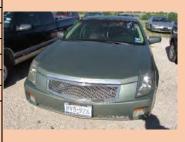

| Auction Number:       | 7134     |
|-----------------------|----------|
| Vehicle Year:         | 2004     |
| Vehicle Manufacturer: | Cadillac |
| Vehicle Model:        | СТ       |
| Milage:               | 122792   |
| Vehicle Cranks:       | Yes      |
| Vehicle Starts:       | Yes      |