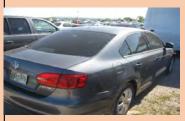

| Auction Number:       | 7141  |
|-----------------------|-------|
| Vehicle Year:         | 2011  |
| Vehicle Manufacturer: | VW    |
| Vehicle Model:        | Jetta |
| Milage:               | NA    |
| Vehicle Cranks:       | NA    |
| Vehicle Starts:       | Na    |
| No Key Made           |       |
|                       |       |