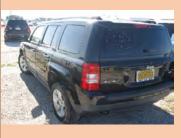

| Auction Number:       | 7131    |
|-----------------------|---------|
| Vehicle Year:         | 2011    |
| Vehicle Manufacturer: | Jeep    |
| Vehicle Model:        | Patriot |
| Milage:               | 57379   |
| Vehicle Cranks:       | Yes     |
| Vehicle Starts:       | Yes     |
|                       |         |