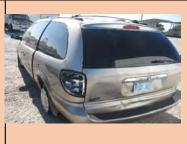

| Auction Number:       | 7144             |
|-----------------------|------------------|
| Vehicle Year:         | 2003             |
| Vehicle Manufacturer: | Chrysler         |
| Vehicle Model:        | Town and Country |
| Milage:               | 131665           |
| Vehicle Cranks:       | Yes              |
| Vehicle Starts:       | Yes              |
|                       |                  |