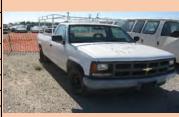

| Auction Number:       | 7164  |
|-----------------------|-------|
| Vehicle Year:         | 1993  |
| Vehicle Manufacturer: | Chevy |
| Vehicle Model:        | C1500 |
| Milage:               | 77494 |
| Vehicle Cranks:       | Yes   |
| Vehicle Starts:       | Yes   |
|                       |       |