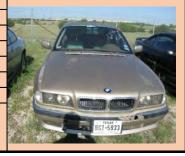

| Auction Number:       | 7107 |
|-----------------------|------|
| Vehicle Year:         | 1997 |
| Vehicle Manufacturer: | BMW  |
| Vehicle Model:        | M7   |
| Milage:               | NA   |
| Vehicle Cranks:       | NA   |
| Vehicle Starts:       | NA   |
|                       |      |