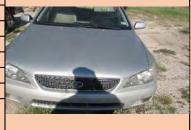

| Auction Number:       | 7121     |
|-----------------------|----------|
| Vehicle Year:         | 2003     |
| Vehicle Manufacturer: | Cadillac |
| Vehicle Model:        | CTS      |
| Milage:               | NA       |
| Vehicle Cranks:       | No       |
| Vehicle Starts:       | No       |
|                       |          |