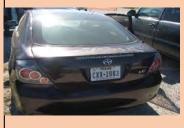

| Auction Number:       | 7102   |
|-----------------------|--------|
| Vehicle Year:         | 2004   |
| Vehicle Manufacturer: | Ford   |
| Vehicle Model: Musta  |        |
| Milage:               | 128436 |
| Vehicle Cranks:       | Yes    |
| Vehicle Starts:       | Yes    |
|                       |        |