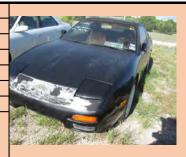

| Auction Number:       | 7118   |
|-----------------------|--------|
| Vehicle Year:         | 1991   |
| Vehicle Manufacturer: | Nissan |
| Vehicle Model:        | 240Z   |
| Milage:               | 163791 |
| Vehicle Cranks:       | Yes    |
| Vehicle Starts:       | No     |
|                       |        |