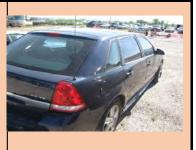

| Auction Number:       | 7123   |
|-----------------------|--------|
| Vehicle Year:         | 2004   |
| Vehicle Manufacturer: | Lexus  |
| Vehicle Model:        | LS300  |
| Milage:               | 125371 |
| Vehicle Cranks:       | No     |
| Vehicle Starts:       | No     |
| No Kev Made           |        |