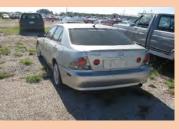

| Auction Number:       | 7117   |
|-----------------------|--------|
| Vehicle Year:         | 1998   |
| Vehicle Manufacturer: | Toyota |
| Vehicle Model:        | Camry  |
| Milage:               | 254799 |
| Vehicle Cranks:       | Yes    |
| Vehicle Starts:       | No     |
|                       |        |