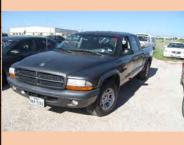

| Auction Number:       | 7106    |
|-----------------------|---------|
| Vehicle Year:         | 2001    |
| Vehicle Manufacturer: | Pontiac |
| Vehicle Model: Grand  |         |
| Milage:               | 116509  |
| Vehicle Cranks:       | Yes     |
| Vehicle Starts:       | Yes     |
|                       |         |