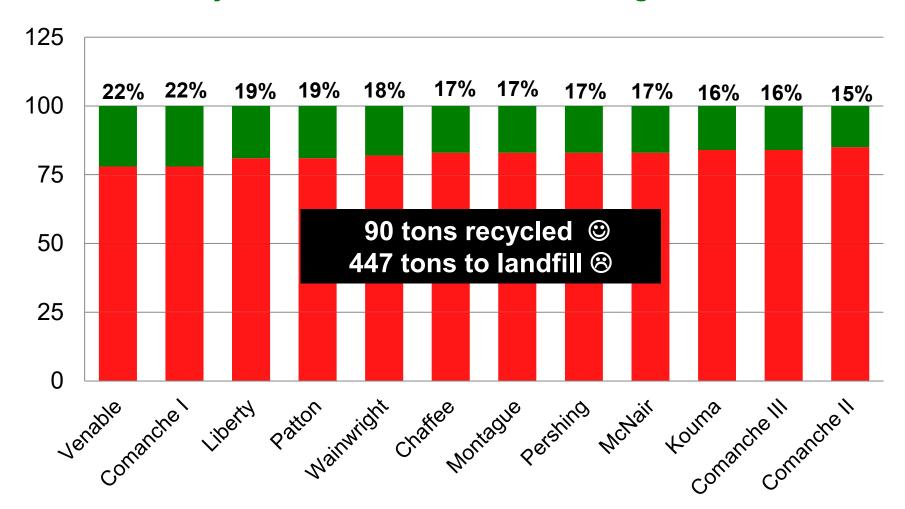

#### AUGUST 2017 Recycle - VS - Trash to Landfill Average Per Home

## AUGUST 2017 Recycle Monthly Average Pounds Per Home 90 Tons collected

## AUGUST 2017 Landfill Monthly Average Pounds Per Home 447 Tons collected