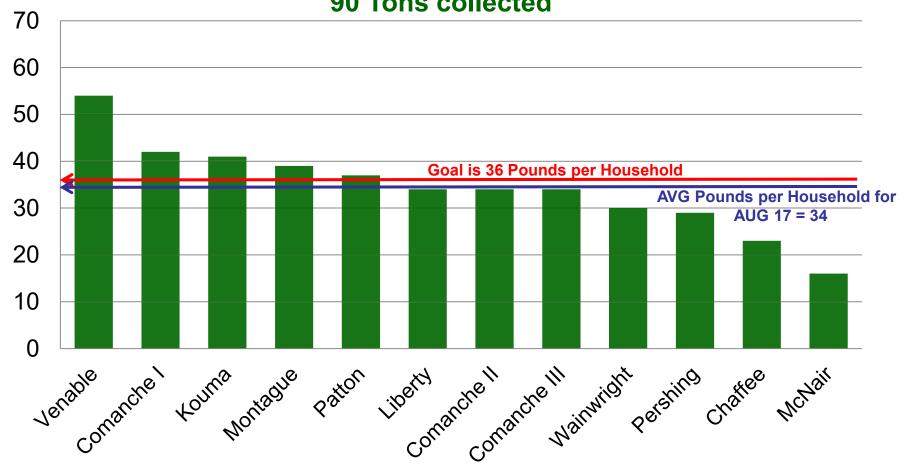

## AUGUST 2017 Recycle Monthly Average Pounds Per Home 90 Tons collected

#### **Housing Trash to Landfill**