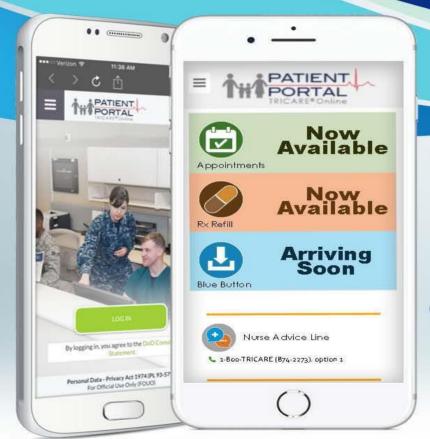

# TRICARE Online Patient Portal Mobile is now available!

TOL Patient Portal Mobile enables convenient access to your health care using a smart phone or other mobile device.

Manage your appointments with your mobile device

Manage or cancel appointments

Receive notifications

Scan the code to the right and bookmark the site today!