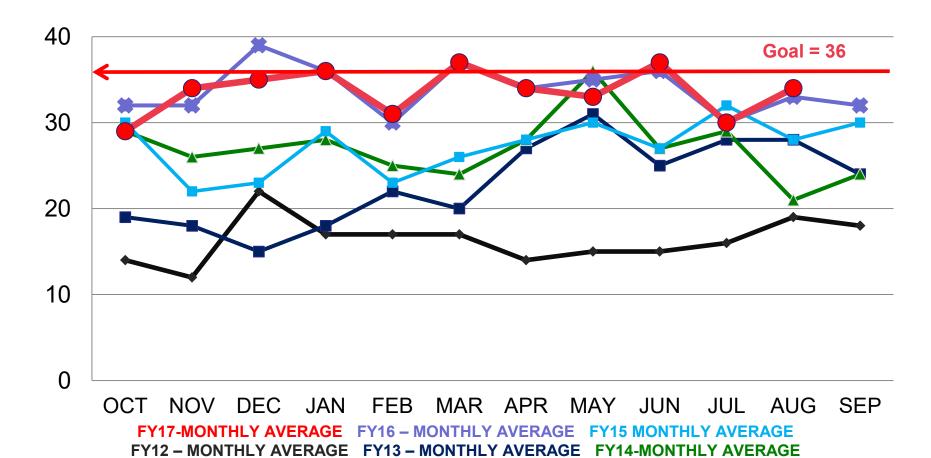

#### Recycle Monthly Average Pounds Per Home Thru AUGUST 2017

FY12 - MONTHLY AVERAGE FY13 - MONTHLY AVERAGE FY14-MONTHLY AVERAGE

\*All villages have 96-gallon containers.

#### Recycle Monthly Average Pounds Per Home Thru AUGUST 2017

\*All villages have 96-gallon containers.

Games total \$18k Hood.ArmyMWR.com