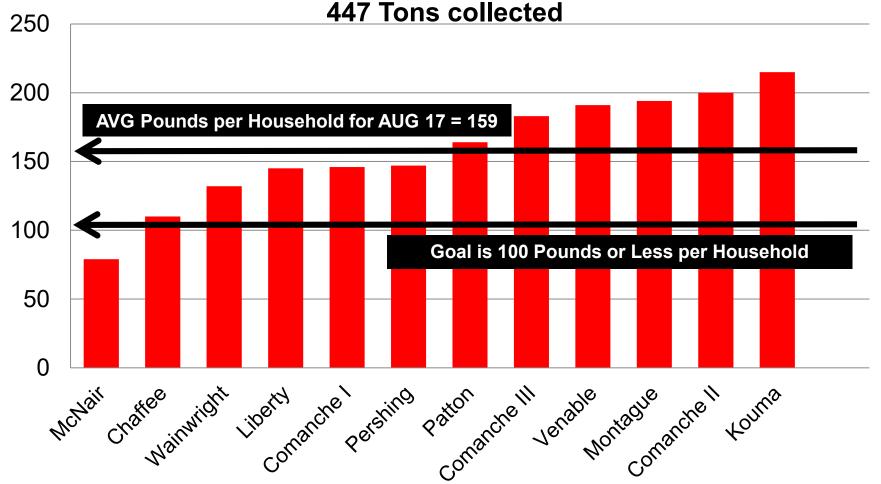

## AUGUST 2017 Landfill Monthly Average Pounds Per Home 447 Tons collected

#### **Housing Recycle/Trash Rate**