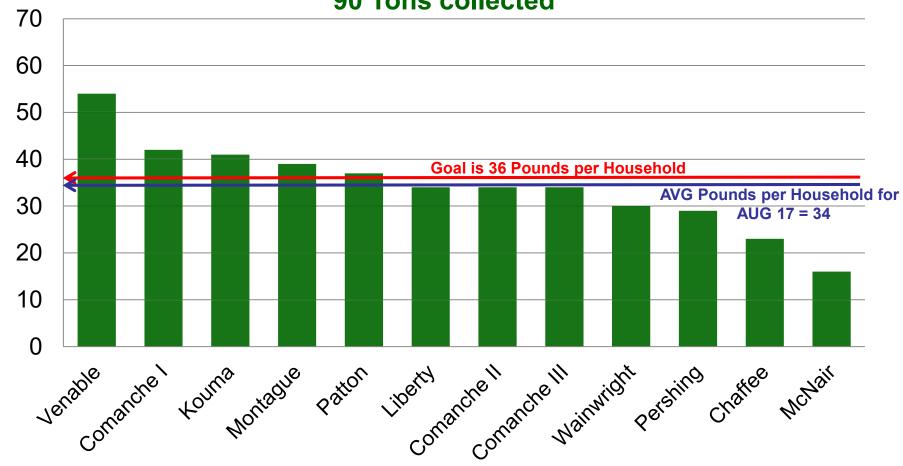

## AUGUST 2017 Recycle Monthly Average Pounds Per Home 90 Tons collected

#### **Housing Trash to Landfill**