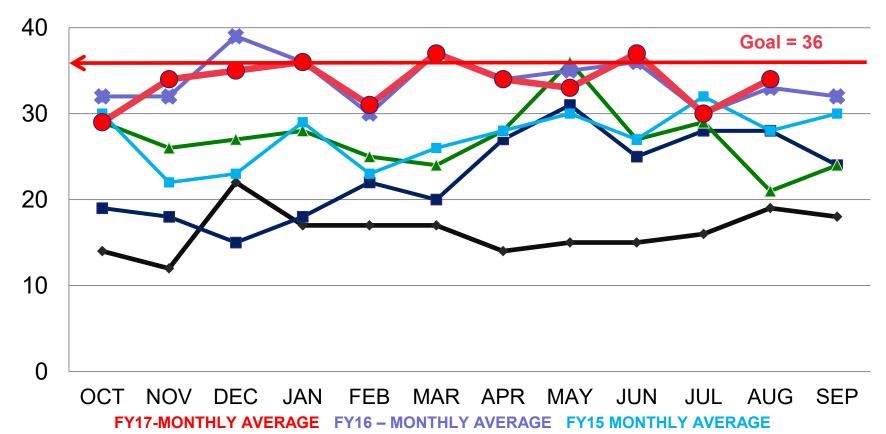

#### Recycle Monthly Average Pounds Per Home Thru AUGUST 2017

FY12 - MONTHLY AVERAGE FY13 - MONTHLY AVERAGE FY14-MONTHLY AVERAGE

\*All villages have 96-gallon containers.